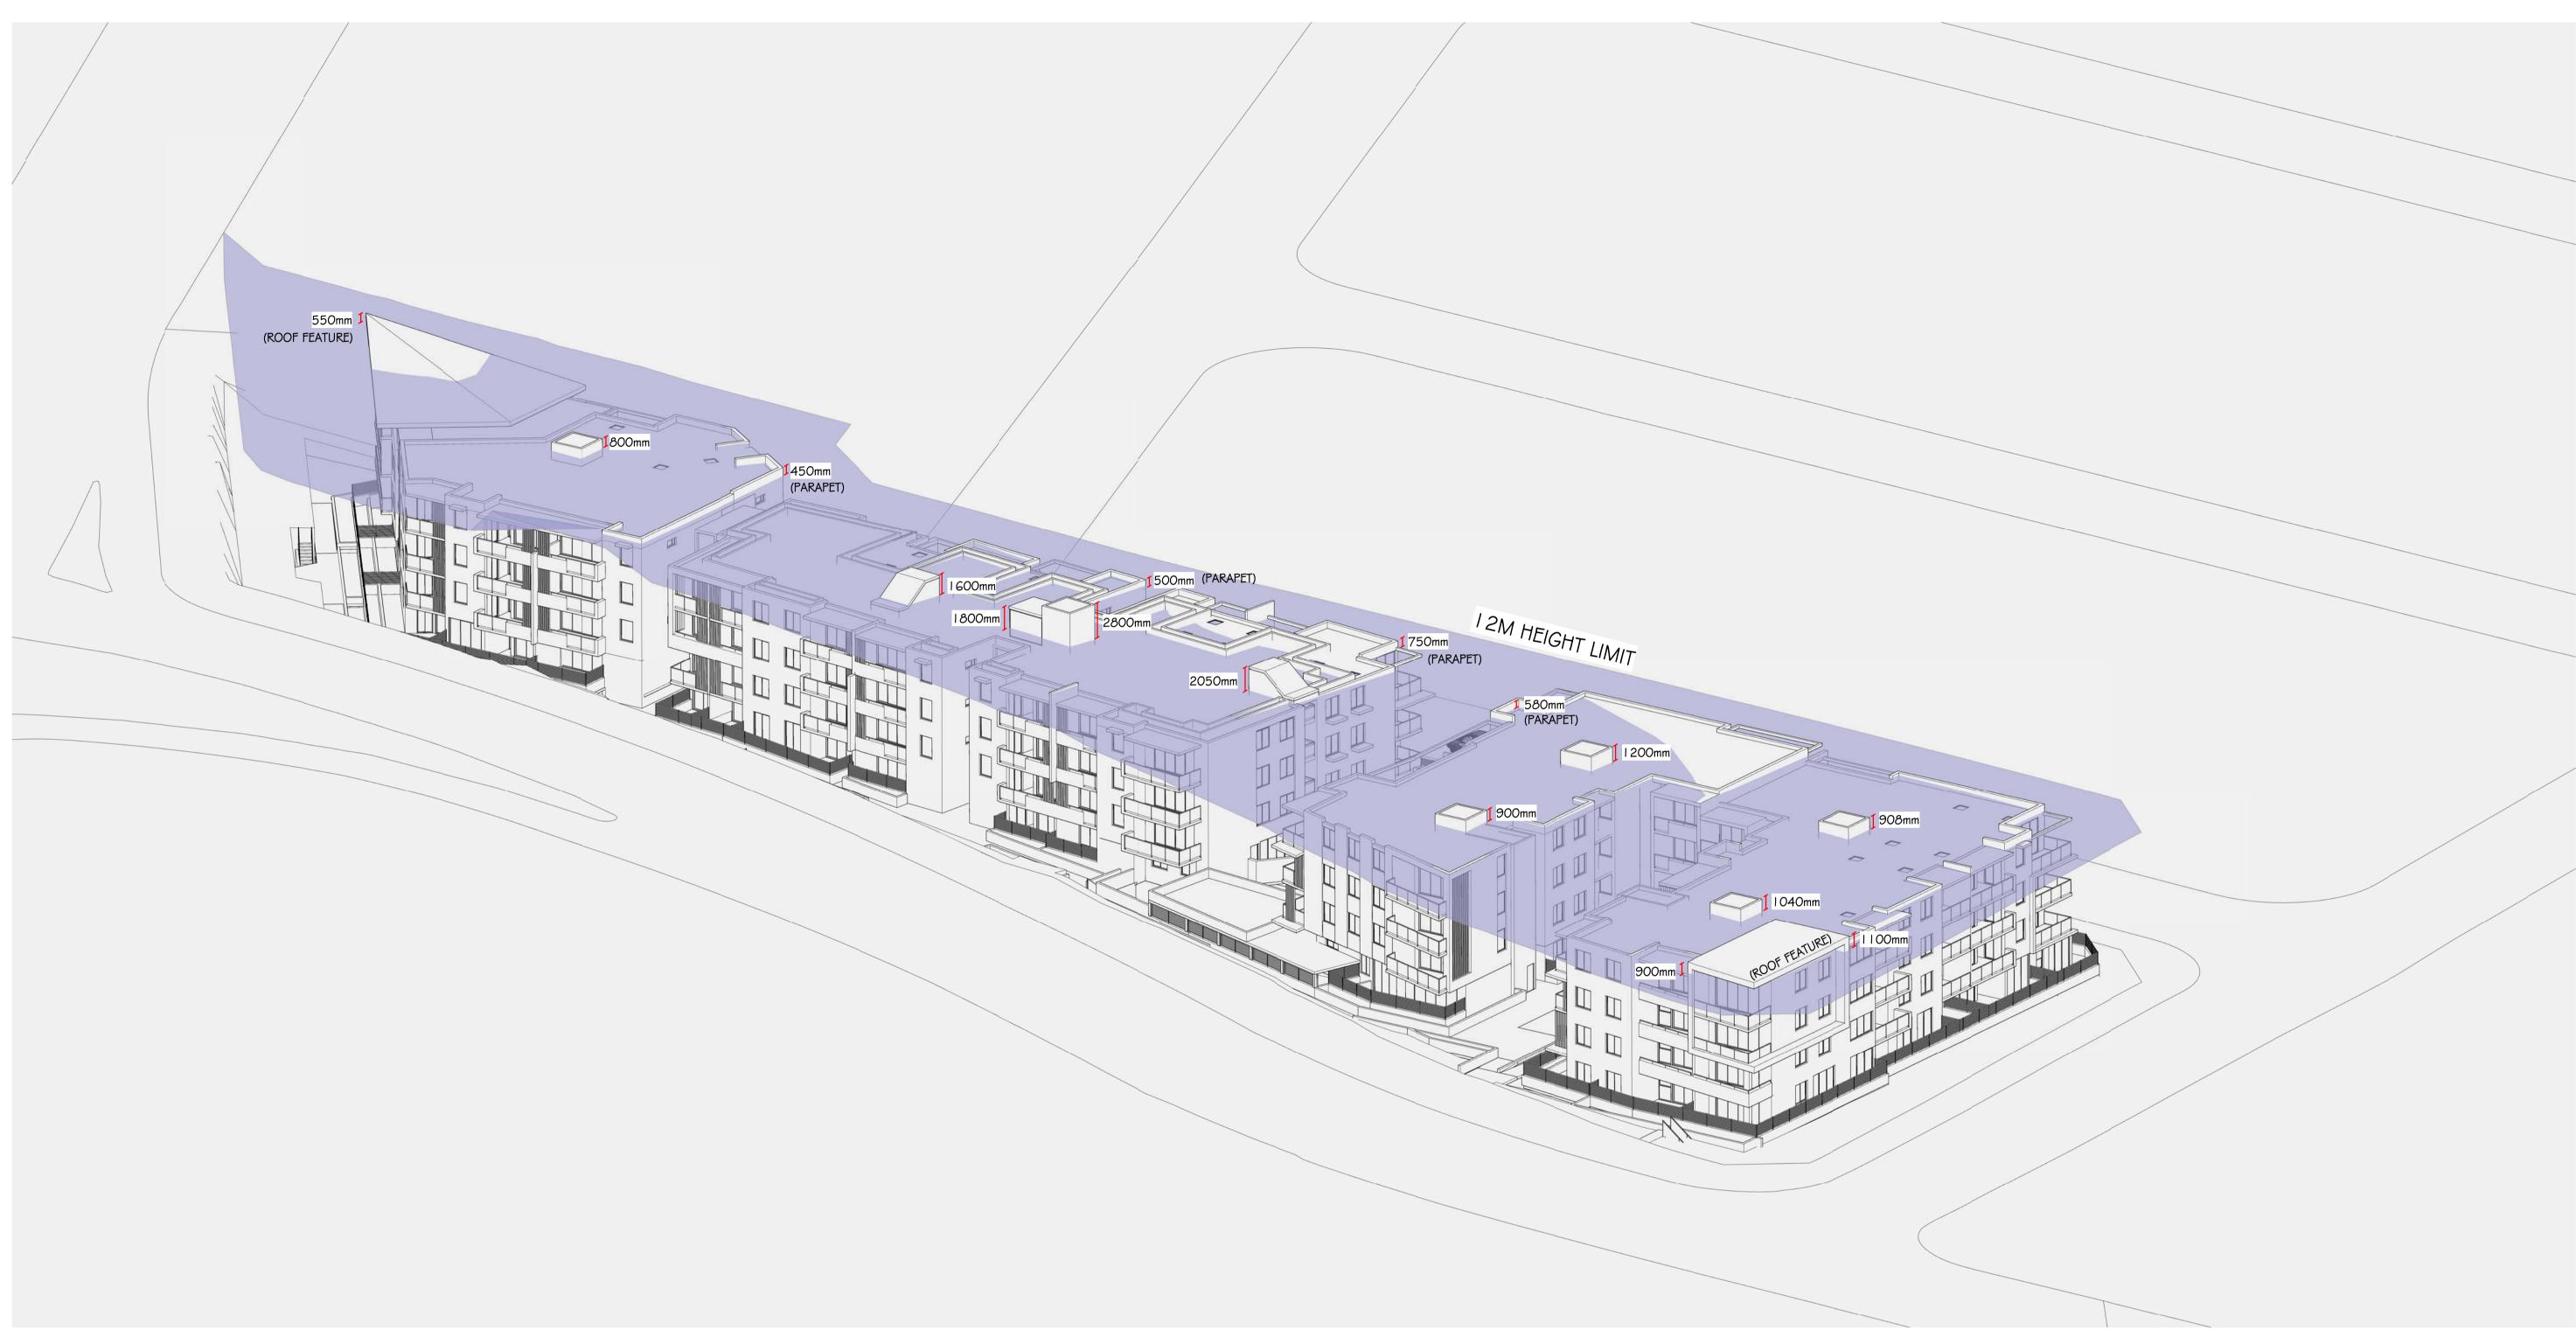

HEIGHT STUDY - 12 m

CHANGES MADE FROM PREVIOUS REVISION:
-ROOF TOP TERRACE ADDED

COPYRIGHT & GENERAL NOTE:

Figured dimensions shall be taken in preference to scaling. Drawing to be read in conjunction with information on first page. Check all dimensions and levels on site before commencing work or ordering materials. All existing ground lines & trees location are approximate, therefore to be verified on-site by the builder. Any discrepancies to be verified back to Zhinar Architects before proceeding. All workmanship and materials shall comply with all relevant codes, ordinances, Australian Standards and manufactures instructions. Unless noted "Issued for Construction" drawing not to be used for construction. All art / graphic representations are indicative only. Information on this drawing is the copyright of Zhinar Architects.

PROJECT STATUS:
Development Application

PROJECT NAME
PROPOSED RESIDENTIAL
DEVELOPMENT
848 WINDSOR ROAD
ROUSE HILL, NSW 2155

L.G.A: BLACKTOWN CITY COUNCIL

SHEET TITLE: HEIGHT STUDY

> @ A1 sheet SCALE 8390 DA4