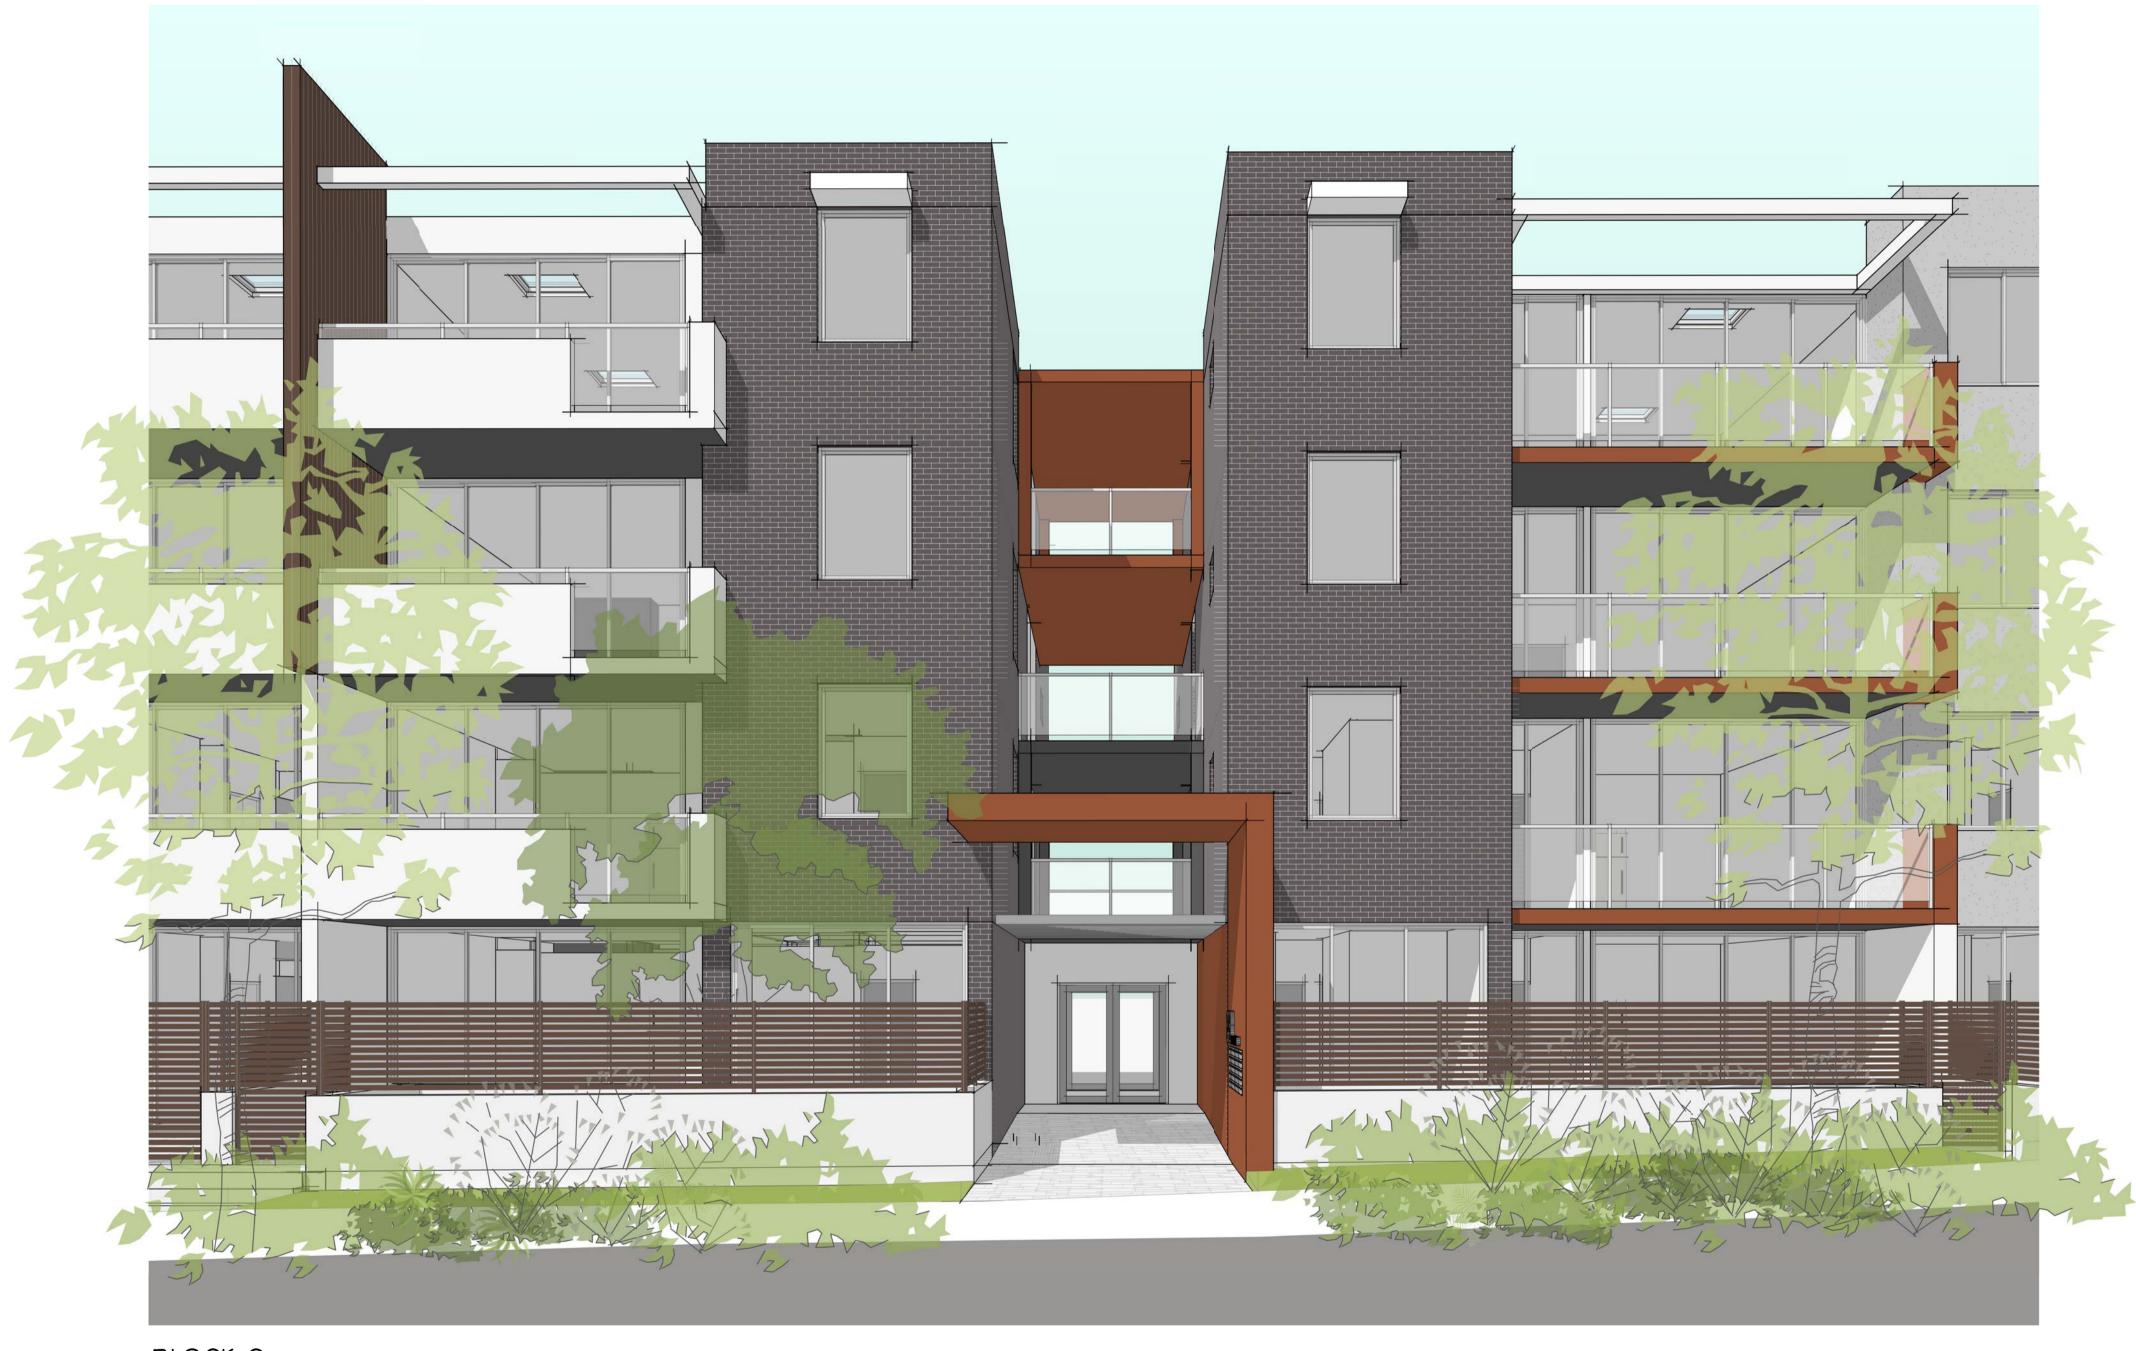

VIEW FROM CORNER WINDSOR RD & ROUSE RD

VIEW FROM ROUSE RD

WALL FACE BRICK (11) ADDED TO MATERIAL SELECTION.
PLEASE REFER TO DA301 FOR FULL MATERIAL SCHEDULE LIST

COPYRIGHT & GENERAL NOTE:

Figured dimensions shall be taken in preference to scaling. Drawing to be read in conjunction with information on first page. Check all dimensions and levels on site before commencing work or ordering materials. All existing ground lines & trees location are approximate, therefore to be verified on-site by the builder. Any discrepancies to be verified back to Zhinar Architects before proceeding. All workmanship and materials shall comply with all relevant codes, ordinances, Australian Standards and manufactures instructions. Unless noted "Issued for Construction" drawing not to be used for construction. All art / graphic representations are indicative only. Information on this drawing is the copyright of Zhinar Architects.

Copying or using this drawing in whole or part without written permission infringes copyright.

ISSUE AMENDMENT

FACE BRICK WALL ADDED TO MATERIAL SCHEDULE

RESPONSE TO COUNCIL RFI

D7/09/2016

JA,VV

TK

15/05/2016