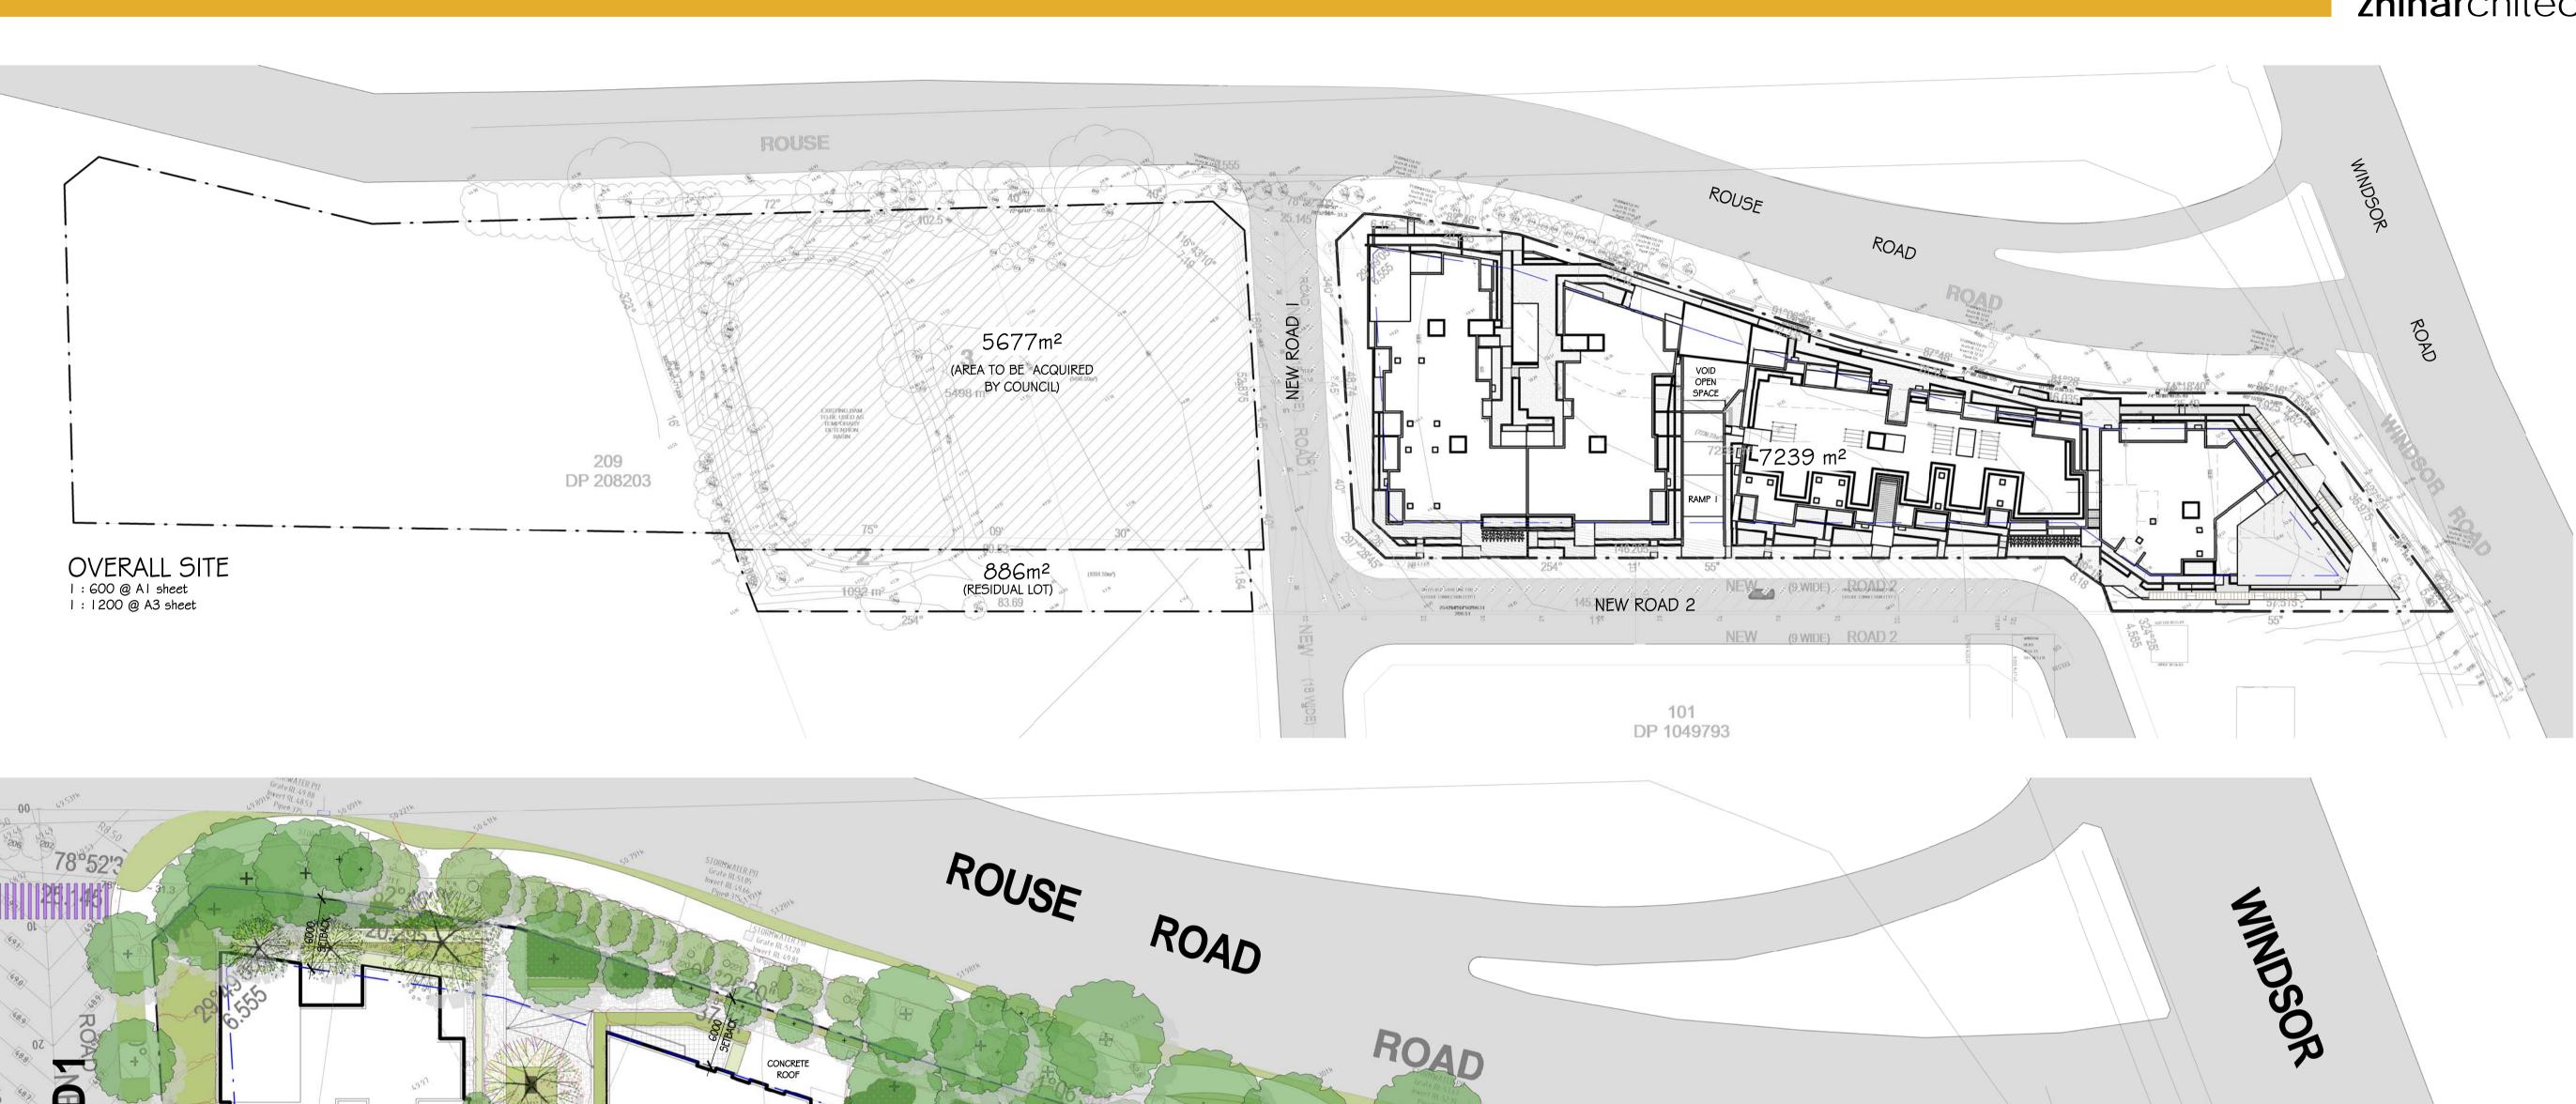

### DEVELOPMENT SUMMARY

|                                         | <u>ALLOWABLE</u>        | PROPOSED                                                                                                                                           | COMPLIE |
|-----------------------------------------|-------------------------|----------------------------------------------------------------------------------------------------------------------------------------------------|---------|
| O1. SITE AREA                           | -                       | 7,239.27 m <sup>2</sup>                                                                                                                            | N/      |
| GROSS SITE AREA (include road widening) | -                       | 8998.82 m²                                                                                                                                         | N/      |
| O2. ZONE                                | R3                      | -                                                                                                                                                  | YE      |
| O3. BUILDING HEIGHT                     | MAX. I2 m               | 12 m                                                                                                                                               | YE      |
| 04. FSR<br>(Gross Site Area)            | 1.75 :1<br>15,747.94 m² | 1.3 : 1<br>11,636.1 m²                                                                                                                             | YE      |
| 05. NUMBER OF UNIT                      | -                       | $\begin{array}{c} \text{I BEDROOM / STUDIO} = 8 \\ \text{2 BEDROOM} = 129 \\ \hline \text{3 BEDROOM} = 3 \\ \hline \text{TOTAL} = 140 \end{array}$ | YE      |
|                                         |                         |                                                                                                                                                    |         |

|                       |                                            | TOTAL - 140                                 |     |
|-----------------------|--------------------------------------------|---------------------------------------------|-----|
| 06. CAR SPACE         |                                            |                                             |     |
| - I BEDROOM / STUDIO  |                                            |                                             |     |
| - 2 BEDROOM           | 8 UNIT = 8<br>1 per UNIT<br>129 UNIT = 129 |                                             |     |
| - 3 BEDROOM           | 1.2 per UNIT<br>3 UNIT = 3.6               |                                             |     |
| - VISITOR             | 0.2 per UNIT $140 \times 0.2 = 28$         |                                             |     |
| - CAR WASH BAY        | 0                                          |                                             |     |
|                       | CAR SPACES REQUIRED = 169                  | CAR SPACE PROVIDED = 169                    | YES |
| 07. SOLAR ACCESS      | 70 %                                       | 70 % ( 98 OF 140 UNITS )                    | YES |
| 08. CROSS VENTILATION | 60 %                                       | 61.43 % (86 OF 140 UNITS)                   | YES |
| 09. ADAPTABLE UNIT    | 10% OF 140 UNITS = 14 UNIT                 | 14 UNIT                                     | YES |
| IO. DEEP SOIL ZONE    | 506.7489 m²<br>(7% OF SITE)                | 580 m²<br>(8.01 % OF SITE)                  | YES |
| II.LANDSCAPE          | 2,171.78 m²<br>(30 % OF SITE)              | 3,360 m²<br>(46.41 % OF SITE)               | YES |
| 12. COMMON OPEN SPACE | 1,809.82 m²<br>( 25 % OF SITE )            | 1,814 m²<br>( 25.06 % OF SITE )             | YES |
| 13. SITE COVERAGE     | 3,619.64 m²<br>( 50 % OF SITE )            | 3,301.5 m <sup>2</sup><br>(45.61 % OF SITE) | YES |