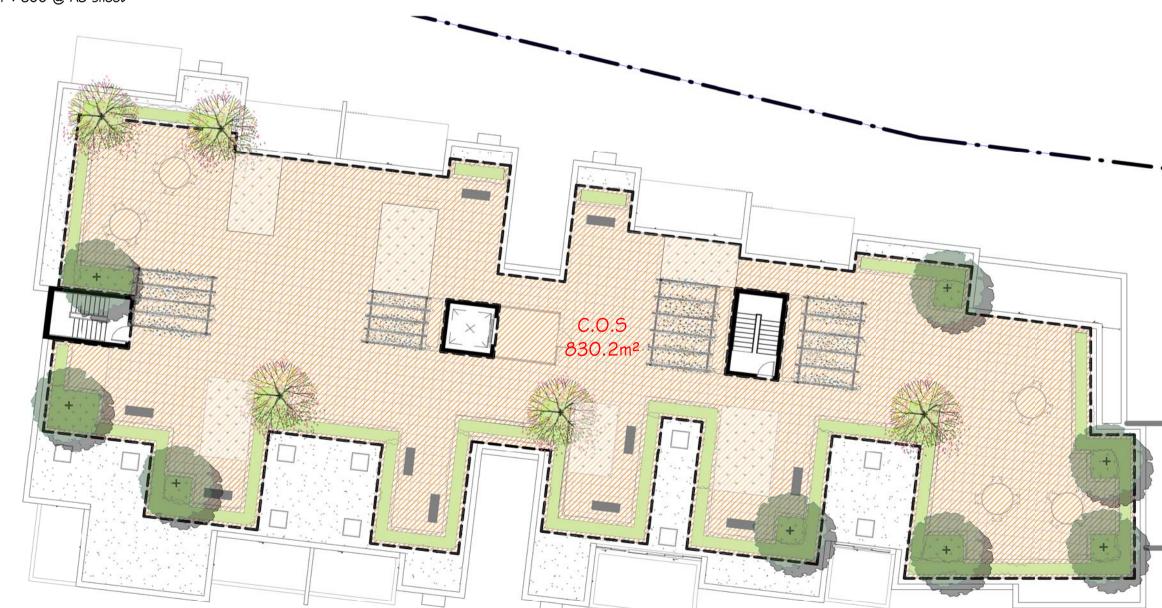

L.G.A: BLACKTOWN CITY COUNCIL

TYPICAL FLOOR

1:300 @ Al sheet scale 8390

ROOF FLOOR
1:300 @ A1 sheet
1:600 @ A3 sheet

CHANGES MADE FROM PREVIOUS REVISION:
-ROOF TOP TERRACE ADDED

COPYRIGHT & GENERAL NOTE:

Figured dimensions shall be taken in preference to scaling. Drawing to be read in conjunction with information on first page. Check all dimensions and levels on site before commencing work or ordering materials. All existing ground lines & trees location are approximate, therefore to be verified on-site by the builder. Any discrepancies to be verified back to Zhinar Architects DRESPONSE TO before proceeding. All workmanship and materials shall comply with all relevant codes, ordinances, Australian Standards and manufactures instructions. Unless noted "Issued for Construction" drawing not to be used for construction. All art / graphic representations are indicative only. Information on this drawing is the copyright of Zhinar Architects.

28 495 869 790 / abn

PROJECT STATUS:
Development Application

PROPOSED RESIDENTIAL
DEVELOPMENT
848 WINDSOR ROAD
ROUSE HILL, NSW 2155

L.G.A: BLACKTOWN CITY COUNCIL

SHEET TITLE: ROOF PLAN

1:300 @ A1 sheet SCALE