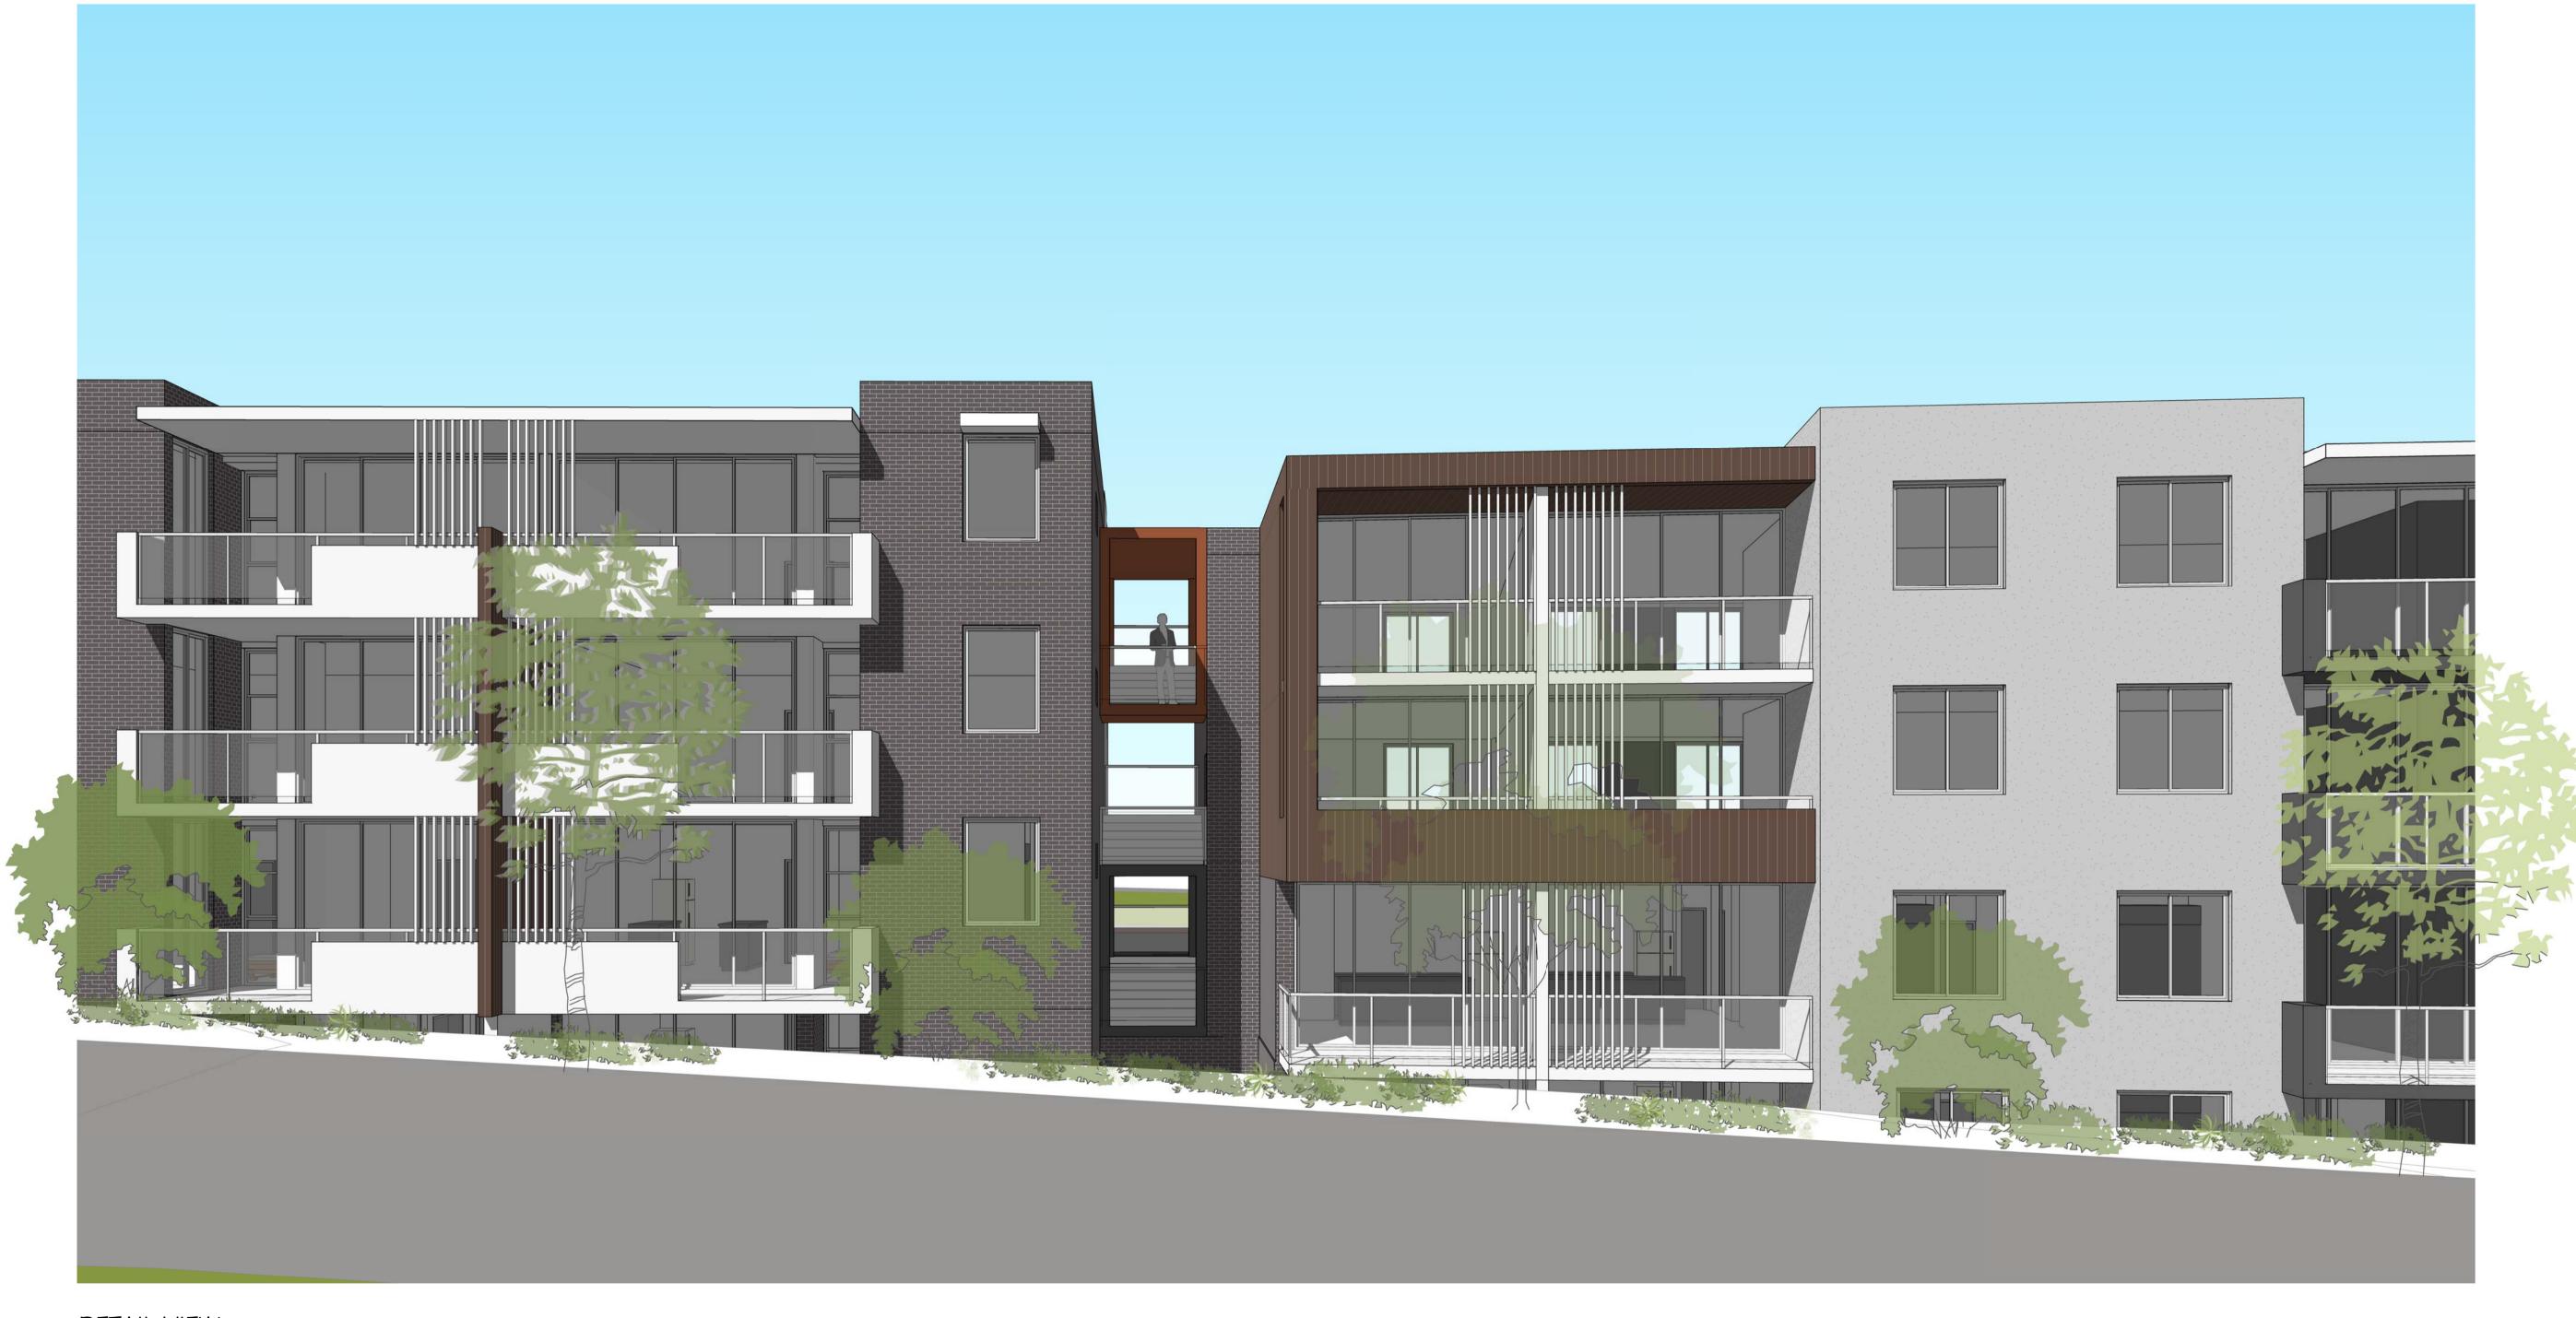

PROPOSED RESIDENTIAL DEVELOPMENT 848 WINDSOR ROAD ROUSE HILL, NSW 2155

L.G.A: BLACKTOWN CITY COUNCIL

ELEVATIONS

As indicated @ A1 sheet SCALE 8390

DA201

SECTION | | : 300 @ A1 sheet | : 600 @ A3 sheet

DOUNDARY LINE
LANDSCAPE AREA
FENCE