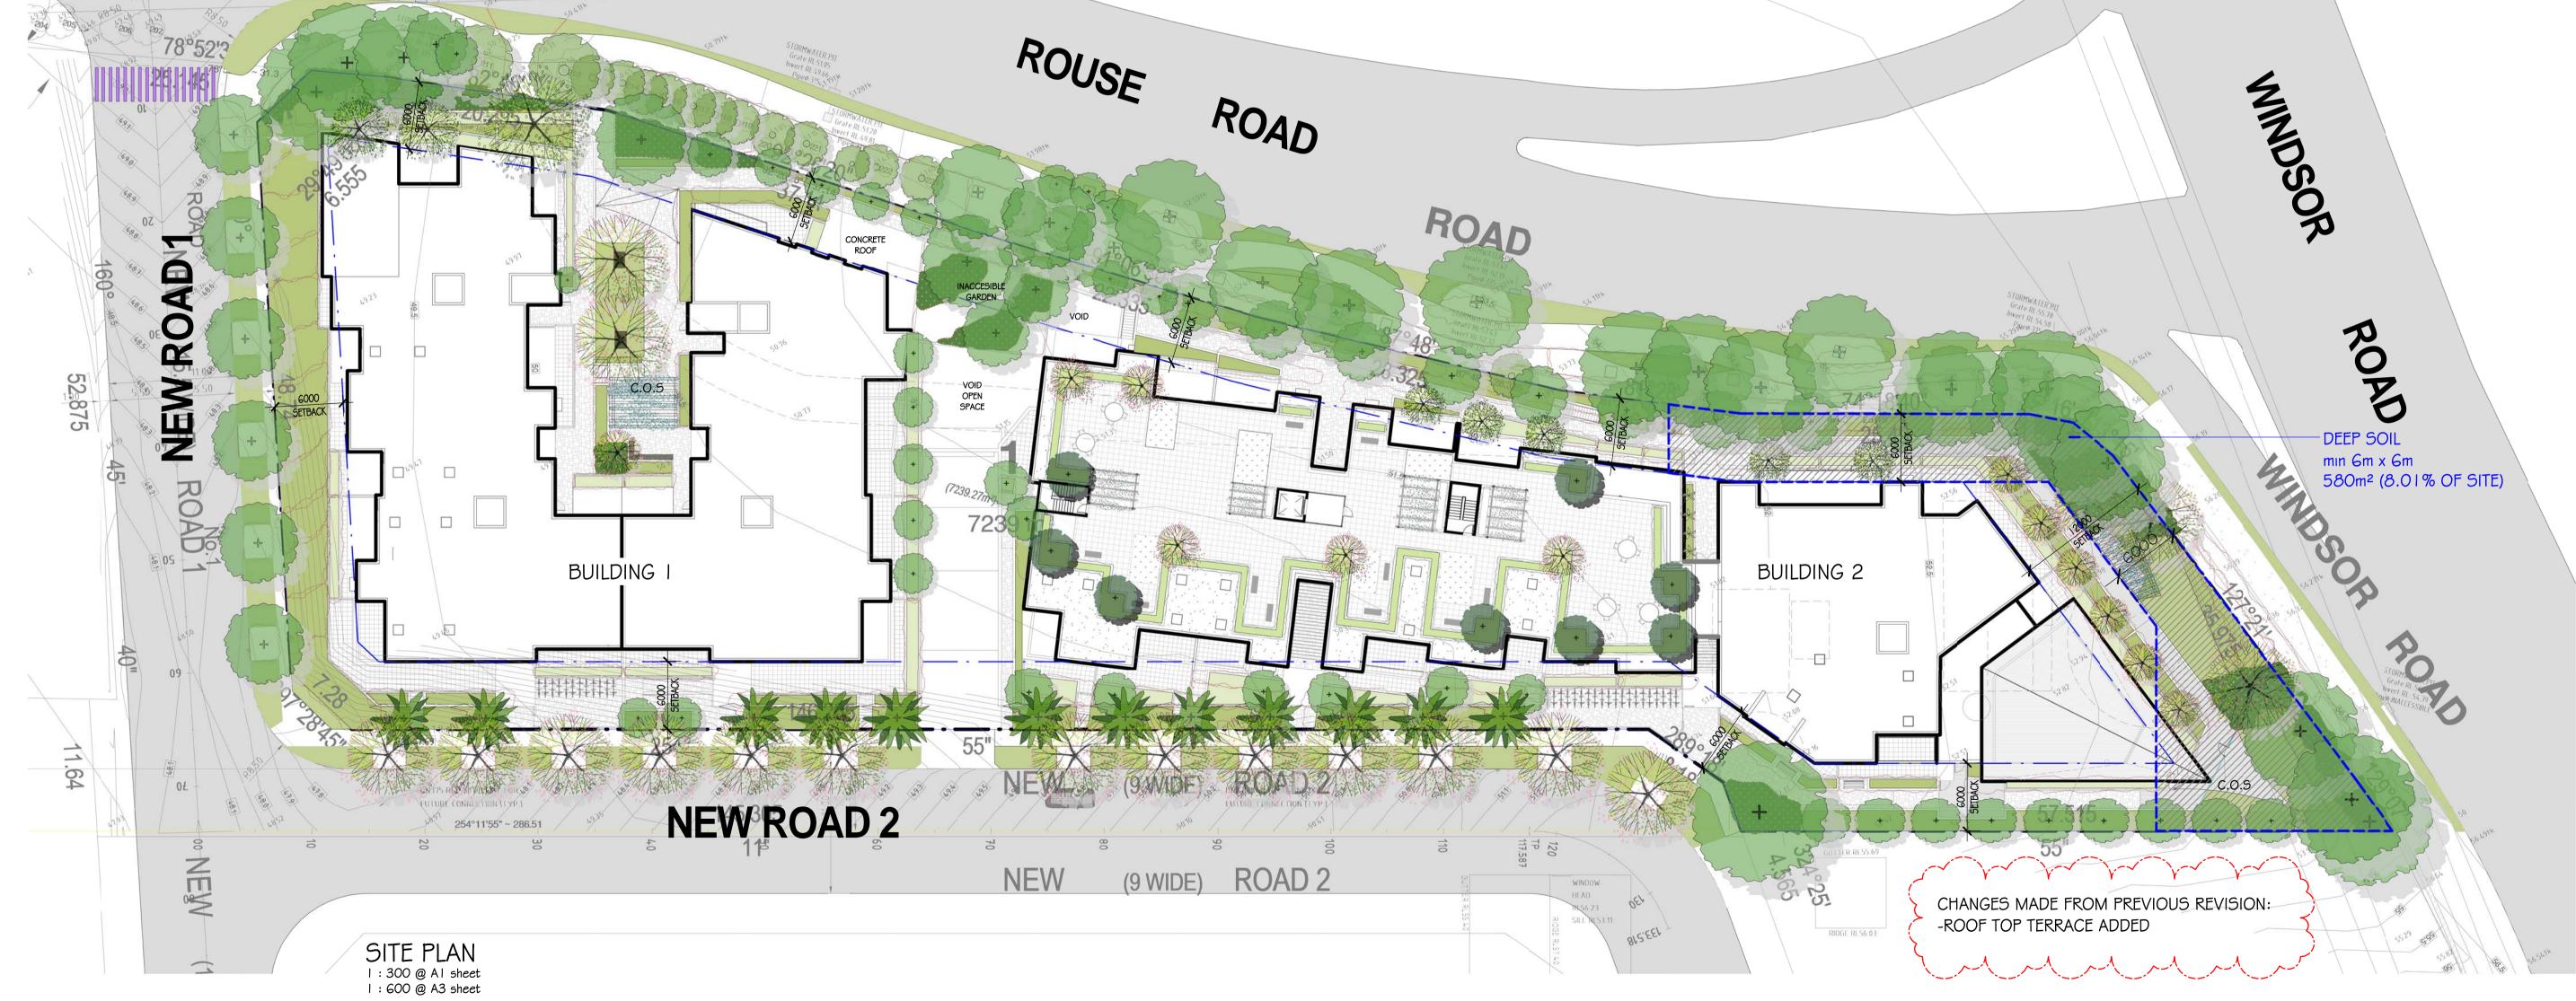

### DEVELOPMENT SUMMARY

|                                         | <u>ALLOWABLE</u>        | PROPOSED                                                                                                                                           | COMPLIE |
|-----------------------------------------|-------------------------|----------------------------------------------------------------------------------------------------------------------------------------------------|---------|
| O1. SITE AREA                           | -                       | 7,239.27 m <sup>2</sup>                                                                                                                            | N/      |
| GROSS SITE AREA (include road widening) | -                       | 8998.82 m²                                                                                                                                         | N/      |
| O2. ZONE                                | R3                      | -                                                                                                                                                  | YE      |
| O3. BUILDING HEIGHT                     | MAX. I2 m               | 12 m                                                                                                                                               | YE      |
| 04. FSR<br>(Gross Site Area)            | 1.75 :1<br>15,747.94 m² | 1.3 : 1<br>11,636.1 m²                                                                                                                             | YE      |
| 05. NUMBER OF UNIT                      | -                       | $\begin{array}{c} \text{I BEDROOM / STUDIO} = 8 \\ \text{2 BEDROOM} = 129 \\ \hline \text{3 BEDROOM} = 3 \\ \hline \text{TOTAL} = 140 \end{array}$ | YE      |
|                                         |                         |                                                                                                                                                    |         |

|                       |                                            | TOTAL - 140                                 |     |
|-----------------------|--------------------------------------------|---------------------------------------------|-----|
| 06. CAR SPACE         |                                            |                                             |     |
| - I BEDROOM / STUDIO  |                                            |                                             |     |
| - 2 BEDROOM           | 8 UNIT = 8<br>1 per UNIT<br>129 UNIT = 129 |                                             |     |
| - 3 BEDROOM           | 1.2 per UNIT<br>3 UNIT = 3.6               |                                             |     |
| - VISITOR             | 0.2 per UNIT $140 \times 0.2 = 28$         |                                             |     |
| - CAR WASH BAY        | 0                                          |                                             |     |
|                       | CAR SPACES REQUIRED = 169                  | CAR SPACE PROVIDED = 169                    | YES |
| 07. SOLAR ACCESS      | 70 %                                       | 70 % ( 98 OF 140 UNITS )                    | YES |
| 08. CROSS VENTILATION | 60 %                                       | 61.43 % (86 OF 140 UNITS)                   | YES |
| 09. ADAPTABLE UNIT    | 10% OF 140 UNITS = 14 UNIT                 | 14 UNIT                                     | YES |
| IO. DEEP SOIL ZONE    | 506.7489 m²<br>(7% OF SITE)                | 580 m²<br>(8.01 % OF SITE)                  | YES |
| II.LANDSCAPE          | 2,171.78 m²<br>(30 % OF SITE)              | 3,360 m²<br>(46.41 % OF SITE)               | YES |
| 12. COMMON OPEN SPACE | 1,809.82 m²<br>( 25 % OF SITE )            | 1,814 m²<br>( 25.06 % OF SITE )             | YES |
| 13. SITE COVERAGE     | 3,619.64 m²<br>( 50 % OF SITE )            | 3,301.5 m <sup>2</sup><br>(45.61 % OF SITE) | YES |