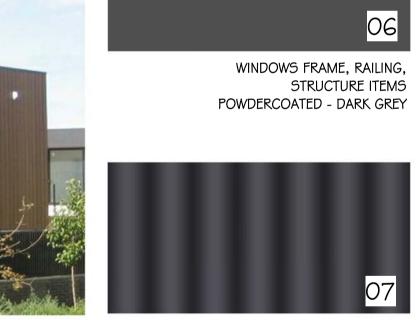

ALUMINIUM VERTICAL SCREEN POWDER COATED - TIMBER LOOK/BROWN

PROPOSED RESIDENTIAL DEVELOPMENT 848 WINDSOR ROAD ROUSE HILL, NSW 2155

L.G.A: BLACKTOWN CITY COUNCIL

MATERIAL SCHEDULE

As indicated @ A1 sheet scale