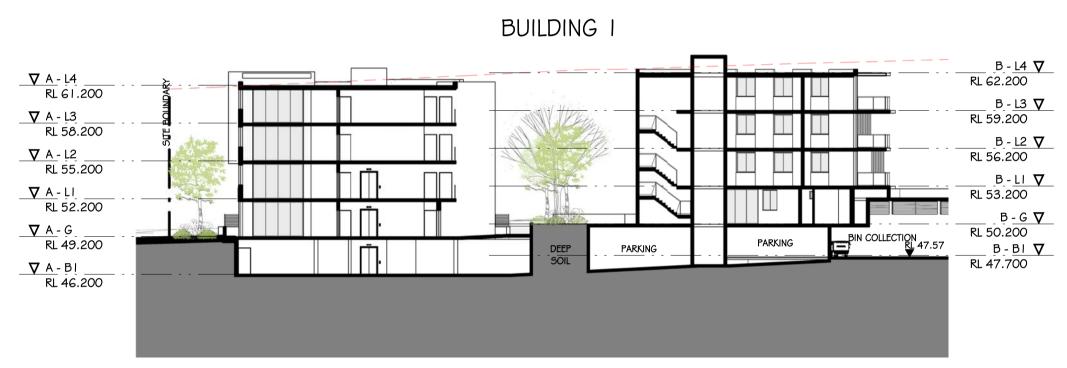

PROPOSED RESIDENTIAL DEVELOPMENT 848 WINDSOR ROAD ROUSE HILL, NSW 2155

L.G.A: BLACKTOWN CITY COUNCIL

ELEVATIONS

As indicated @ A1 sheet SCALE 8390

DA201

SECTION | | : 300 @ A1 sheet | : 600 @ A3 sheet

DOUNDARY LINE
LANDSCAPE AREA
FENCE

L.G.A: BLACKTOWN CITY COUNCIL

SECTIONS

As indicated @ A1 sheet SCALE DA202

DRAWING No.

COPYRIGHT & GENERAL NOTE:

Figured dimensions shall be taken in preference to scaling. Drawing to be read in conjunction with information on first page. Check all dimensions and levels on site before commencing work or ordering materials. All existing ground lines & trees location are approximate, therefore to be verified on-site by the builder. Any discrepancies to be verified back to Zhinar Architects before proceeding. All workmanship and materials shall comply with all relevant codes, ordinances, Australian Standards and manufactures instructions. Unless noted 'Issued for Construction' drawing not to be used for construction. All art / graphic representations are indicative only. Information on this drawing is the copyright of Zhinar Architects.

L.G.A: BLACKTOWN CITY COUNCIL

SECTIONS

1:100 @ A1 sheet SCALE 8390 DA20 JOB No. DRAWING N

DA203 DRAWING No.

WALL - APPLIED TEXTURE PAINT FINISH PAINT - DULUX - RAKU PG2C7

WALL - APPLIED TEXTURE PAINT FINISH PAINT - DULUX - LEXICON 'QUARTER' PN2D I