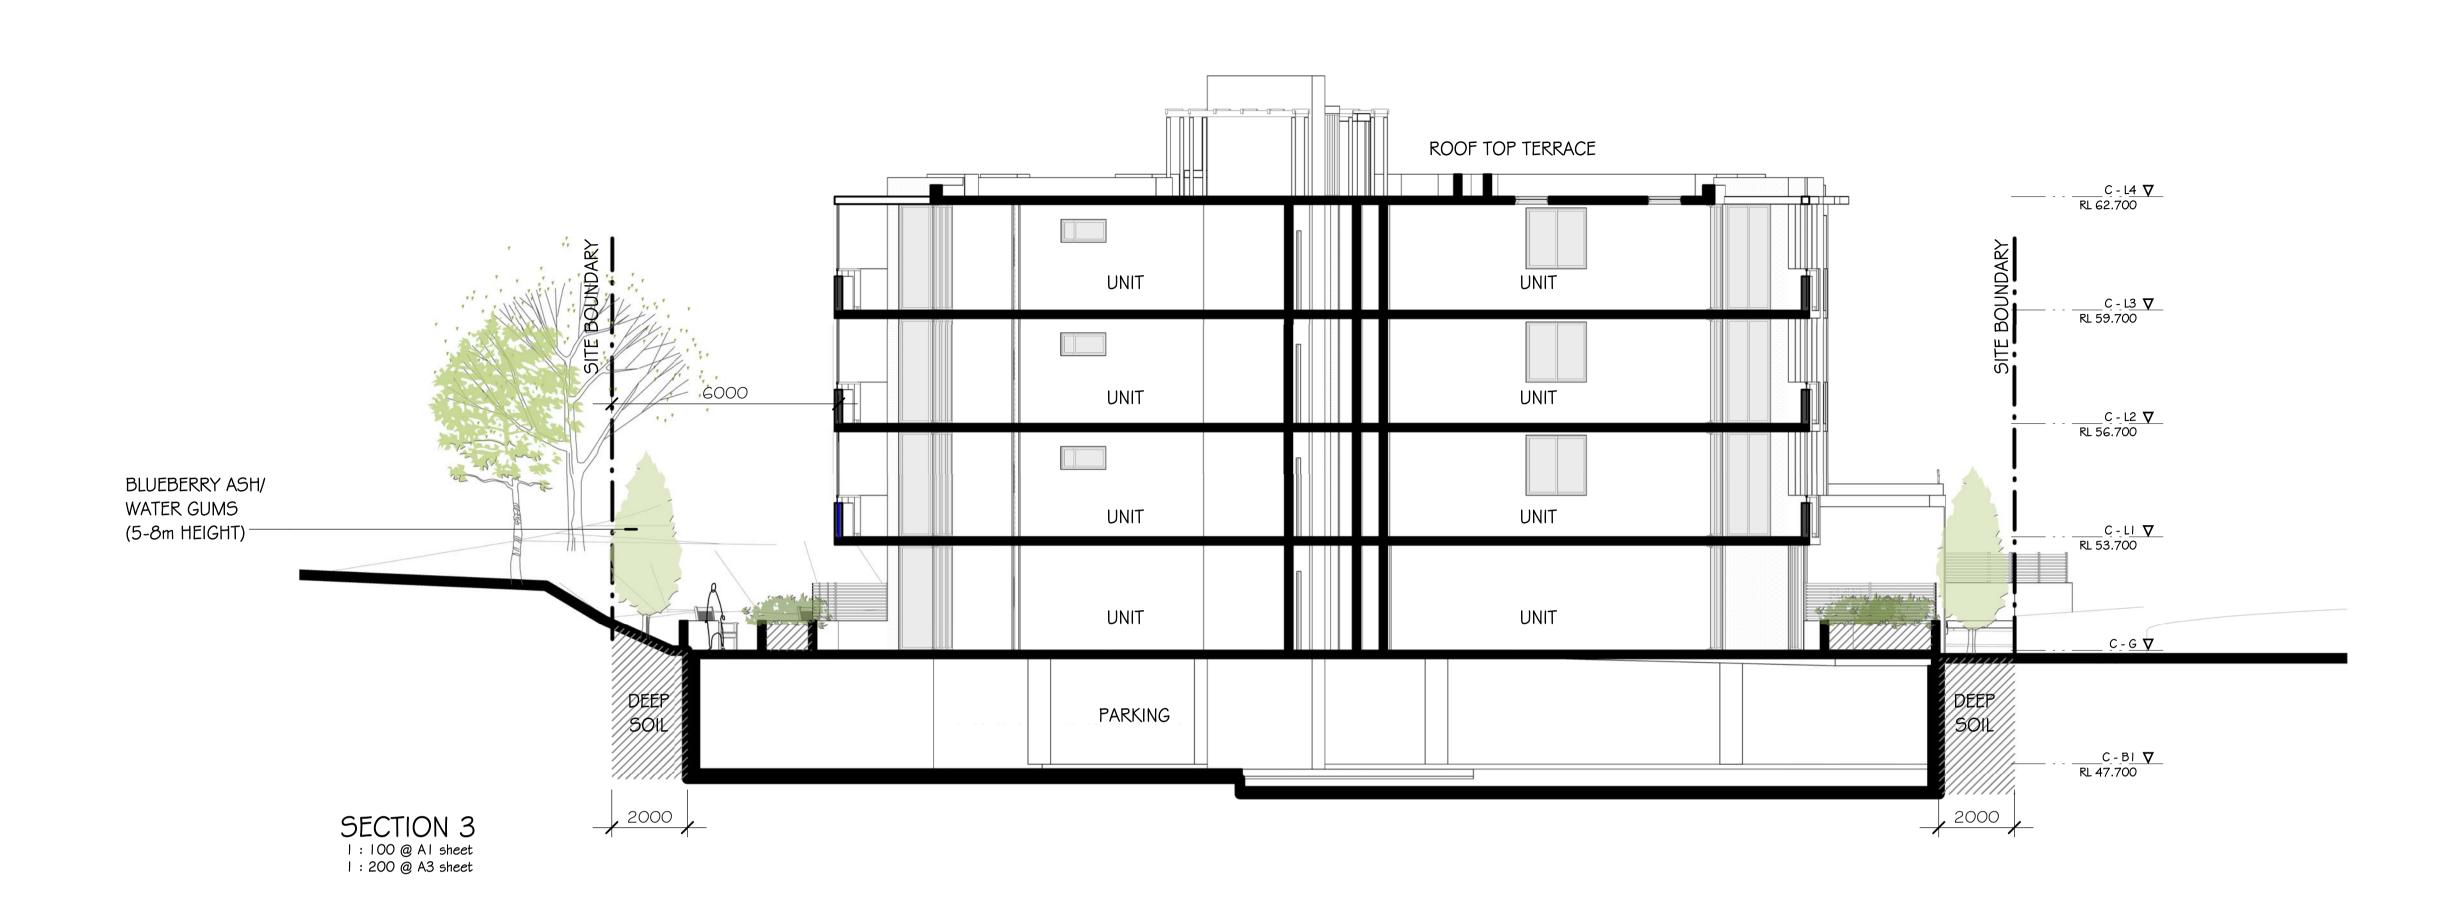

L.G.A: BLACKTOWN CITY COUNCIL

SECTIONS

As indicated @ A1 sheet SCALE DA202

DRAWING No.

COPYRIGHT & GENERAL NOTE:

Figured dimensions shall be taken in preference to scaling. Drawing to be read in conjunction with information on first page. Check all dimensions and levels on site before commencing work or ordering materials. All existing ground lines & trees location are approximate, therefore to be verified on-site by the builder. Any discrepancies to be verified back to Zhinar Architects before proceeding. All workmanship and materials shall comply with all relevant codes, ordinances, Australian Standards and manufactures instructions. Unless noted 'Issued for Construction' drawing not to be used for construction. All art / graphic representations are indicative only. Information on this drawing is the copyright of Zhinar Architects.