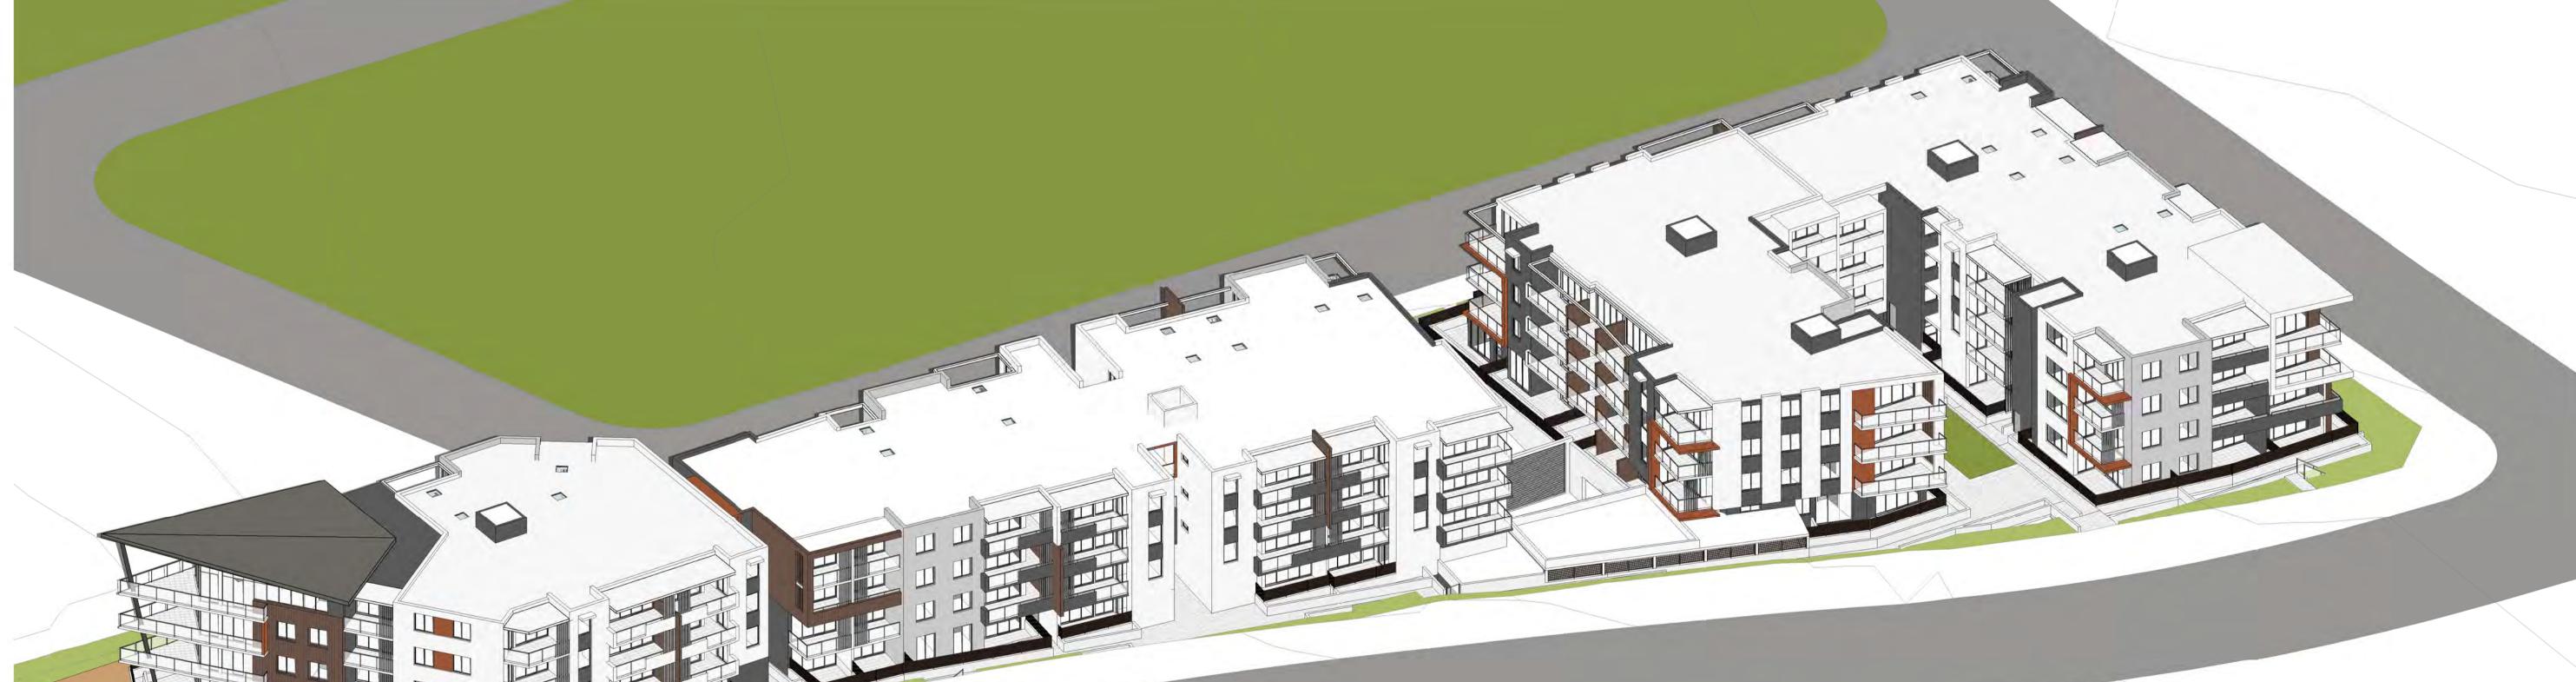

VIEW FROM CORNER WINDSOR RD & ROUSE RD

VIEW FROM ROUSE RD

WALL FACE BRICK (11) ADDED TO MATERIAL SELECTION.
PLEASE REFER TO DA301 FOR FULL MATERIAL SCHEDULE LIST

COPYRIGHT & GENERAL NOTE:

Figured dimensions shall be taken in preference to scaling. Drawing to be read in conjunction with information on first page. Check all dimensions and levels on site before commencing work or ordering materials. All existing ground lines & trees location are approximate, therefore to be verified on-site by the builder. Any discrepancies to be verified back to Zhinar Architects before proceeding. All workmanship and materials shall comply with all relevant codes, ordinances, Australian Standards and manufactures instructions. Unless noted "Issued for Construction" drawing not to be used for construction. All art / graphic representations are indicative only. Information on this drawing is the copyright of Zhinar Architects.

28 495 869 790 / abn

PROJECT STATUS:
Development Application

PROJECT NAME
PROPOSED RESIDENTIAL
DEVELOPMENT
848 WINDSOR ROAD
ROUSE HILL, NSW 2155

L.G.A: BLACKTOWN CITY COUNCIL

SHEET TITLE:
PERSPECTIVE

1:150 @ Al sheet SCALE