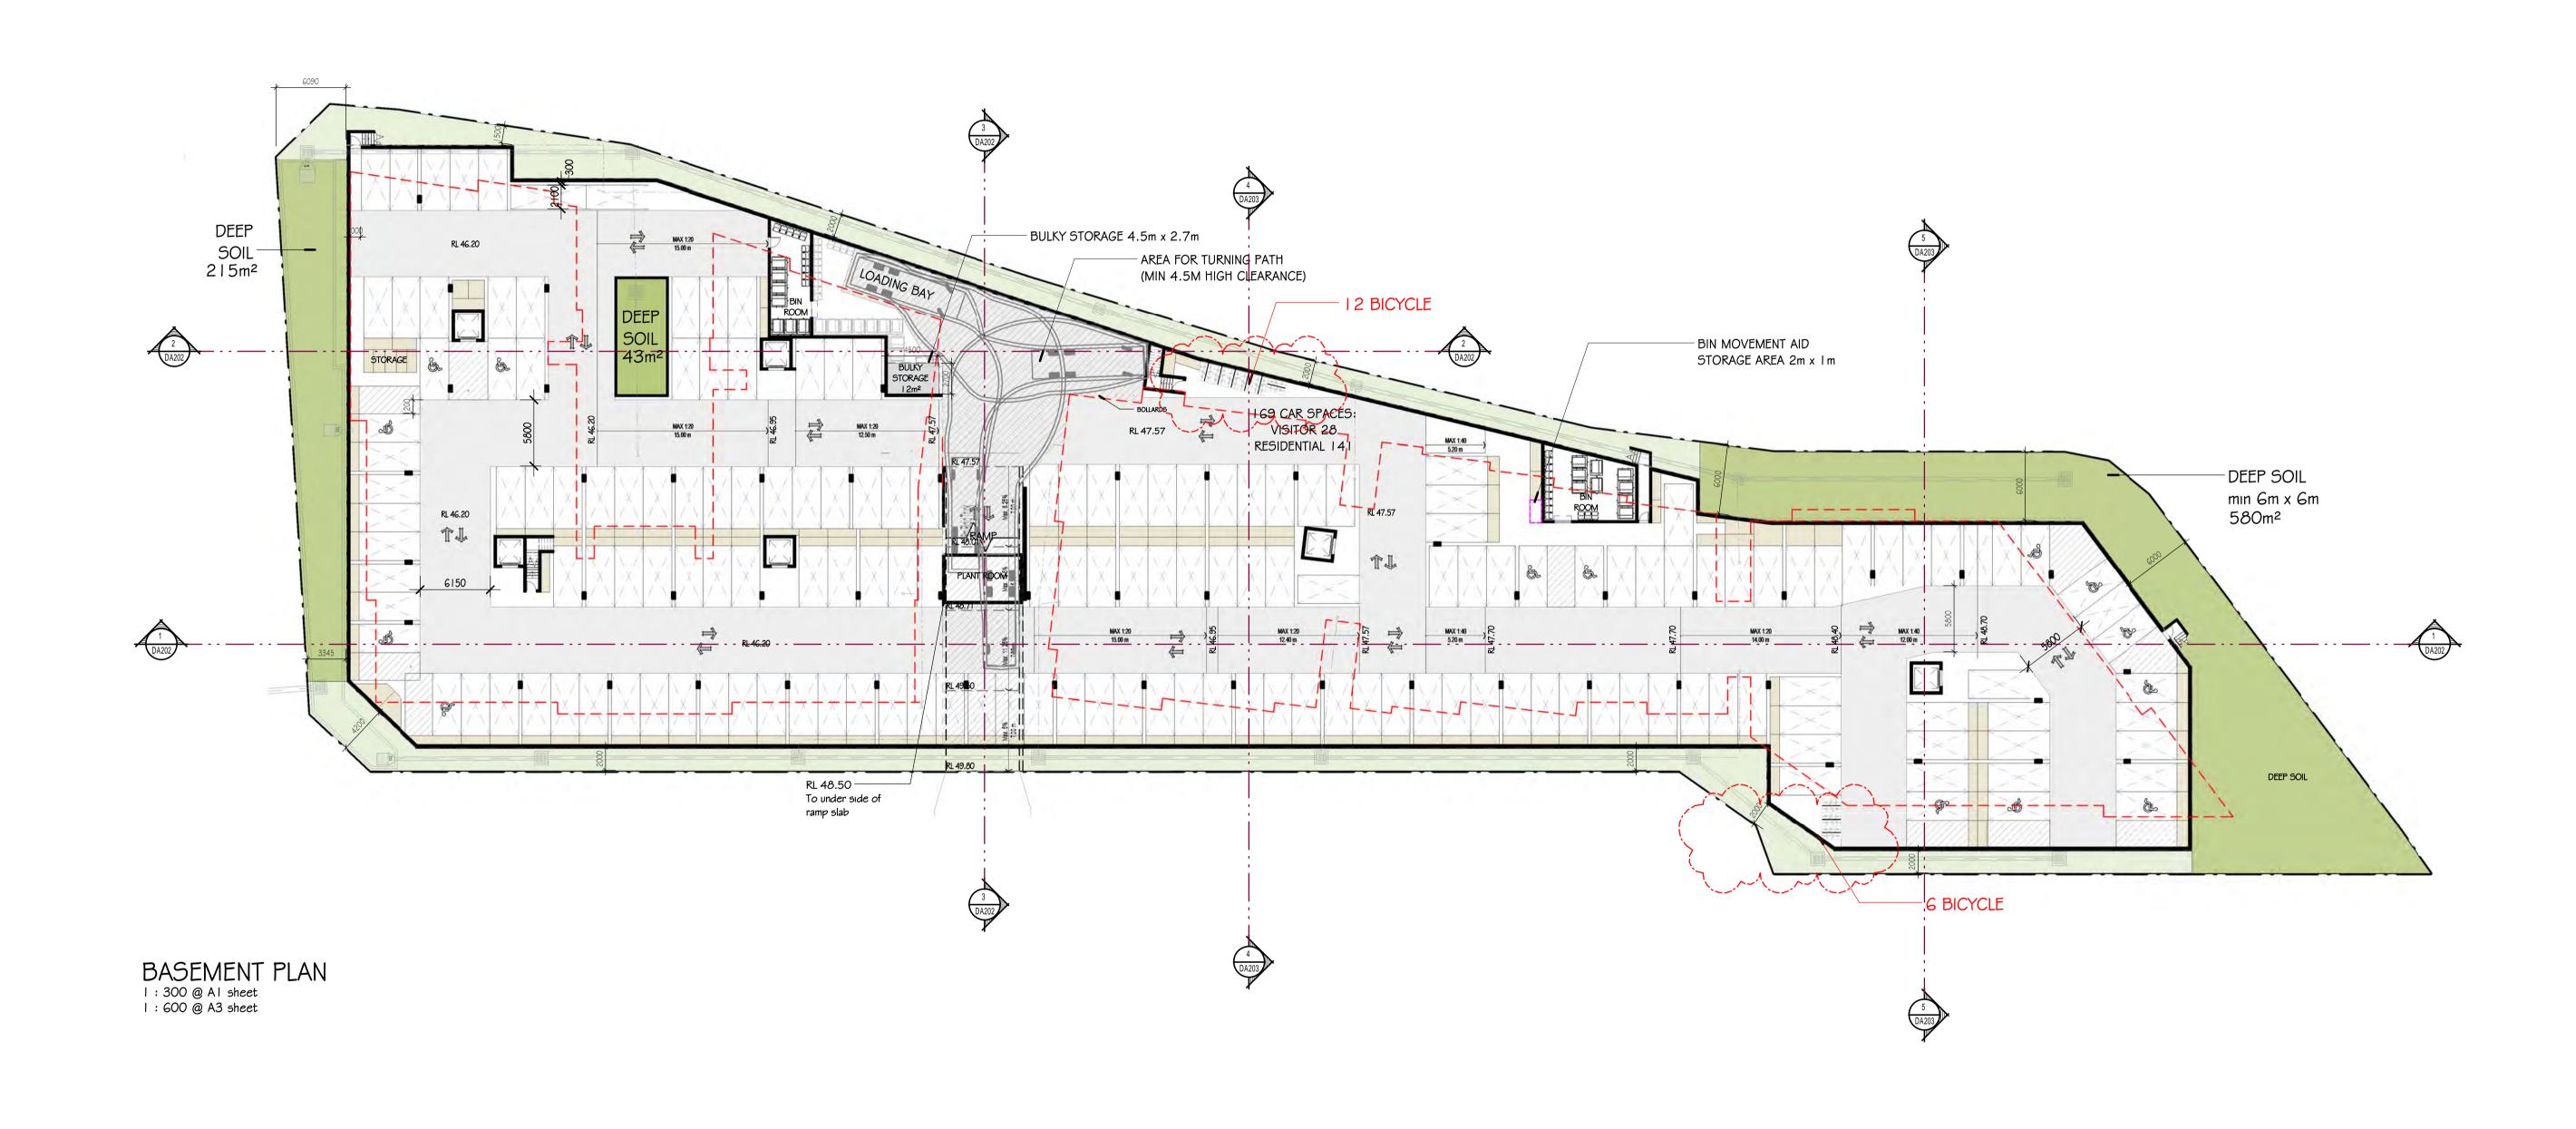

|                       |                                            | TOTAL - 140                                 |     |
|-----------------------|--------------------------------------------|---------------------------------------------|-----|
| 06. CAR SPACE         |                                            |                                             |     |
| - I BEDROOM / STUDIO  |                                            |                                             |     |
| - 2 BEDROOM           | 8 UNIT = 8<br>1 per UNIT<br>129 UNIT = 129 |                                             |     |
| - 3 BEDROOM           | 1.2 per UNIT<br>3 UNIT = 3.6               |                                             |     |
| - VISITOR             | 0.2 per UNIT $140 \times 0.2 = 28$         |                                             |     |
| - CAR WASH BAY        | 0                                          |                                             |     |
|                       | CAR SPACES REQUIRED = 169                  | CAR SPACE PROVIDED = 169                    | YES |
| 07. SOLAR ACCESS      | 70 %                                       | 70 % ( 98 OF 140 UNITS )                    | YES |
| 08. CROSS VENTILATION | 60 %                                       | 61.43 % (86 OF 140 UNITS)                   | YES |
| 09. ADAPTABLE UNIT    | 10% OF 140 UNITS = 14 UNIT                 | 14 UNIT                                     | YES |
| IO. DEEP SOIL ZONE    | 506.7489 m²<br>(7% OF SITE)                | 580 m²<br>(8.01 % OF SITE)                  | YES |
| II.LANDSCAPE          | 2,171.78 m²<br>(30 % OF SITE)              | 3,360 m²<br>(46.41 % OF SITE)               | YES |
| 12. COMMON OPEN SPACE | 1,809.82 m²<br>( 25 % OF SITE )            | 1,814 m²<br>( 25.06 % OF SITE )             | YES |
| 13. SITE COVERAGE     | 3,619.64 m²<br>( 50 % OF SITE )            | 3,301.5 m <sup>2</sup><br>(45.61 % OF SITE) | YES |