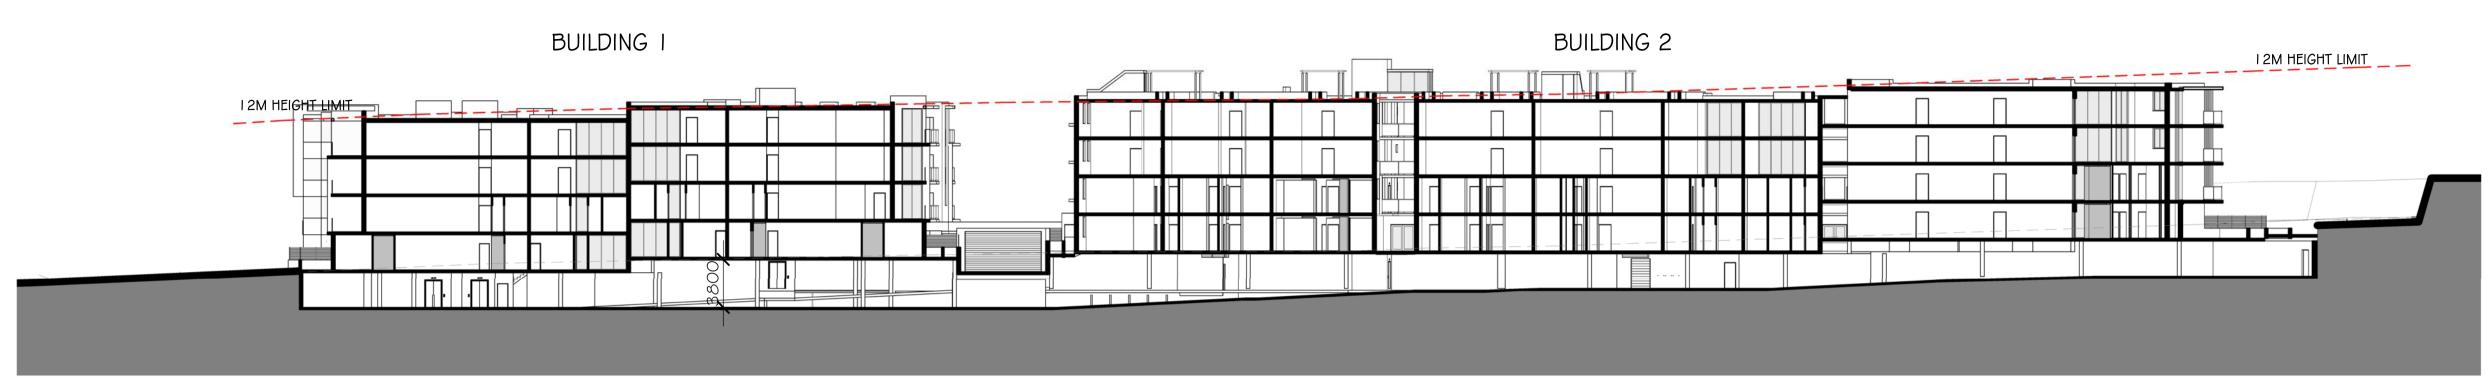

HEIGHT STUDY - 12 m

CHANGES MADE FROM PREVIOUS REVISION:
-ROOF TOP TERRACE ADDED

COPYRIGHT & GENERAL NOTE:

Figured dimensions shall be taken in preference to scaling. Drawing to be read in conjunction with information on first page. Check all dimensions and levels on site before commencing work or ordering materials. All existing ground lines & trees location are approximate, therefore to be verified on-site by the builder. Any discrepancies to be verified back to Zhinar Architects before proceeding. All workmanship and materials shall comply with all relevant codes, ordinances, Australian Standards and manufactures instructions. Unless noted "Issued for Construction" drawing not to be used for construction. All art / graphic representations are indicative only. Information on this drawing is the copyright of Zhinar Architects.

PROJECT STATUS:
Development Application

PROJECT NAME
PROPOSED RESIDENTIAL
DEVELOPMENT
848 WINDSOR ROAD
ROUSE HILL, NSW 2155

L.G.A: BLACKTOWN CITY COUNCIL

SHEET TITLE: HEIGHT STUDY

> @ A1 sheet SCALE 8390 DA4