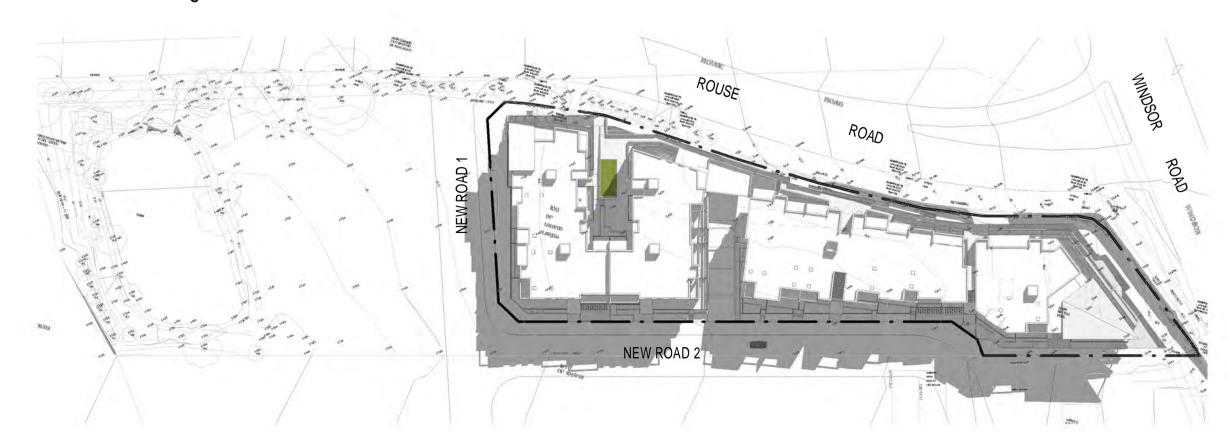

28 495 869 790 / abn

PROJECT STATUS: Development Application

PROJECT NAME
PROPOSED RESIDENTIAL
DEVELOPMENT
848 WINDSOR ROAD
ROUSE HILL, NSW 2155

L.G.A: BLACKTOWN CITY COUNCIL

SITE PLAN

As indicated @ A1 sheet SCALE DAOO2

### CORNER NEW ROAD | \$ NEW ROAD 2

COPYRIGHT & GENERAL NOTE: Figured dimensions shall be taken in preference to scaling. Drawing to be read in conjunction with information on first page. Check all dimensions and levels on site before commencing work or ordering materials. All existing ground lines \$ trees location are approximate, therefore to be verified on-site by the builder. Any discrepancies to be verified back to Zhinar Architects before proceeding. All workmanship and materials shall comply with all relevant codes, ordinances, Australian Standards and manufactures instructions. Unless noted Issued for Construction' drawing not to be used for construction. All art/graphic representations are indicative only. Information on this drawing is the copyright of Zhinar Architects. Copying or using this drawing in whole or part without written permission infringes copyright. ISSUE AMENDMENT