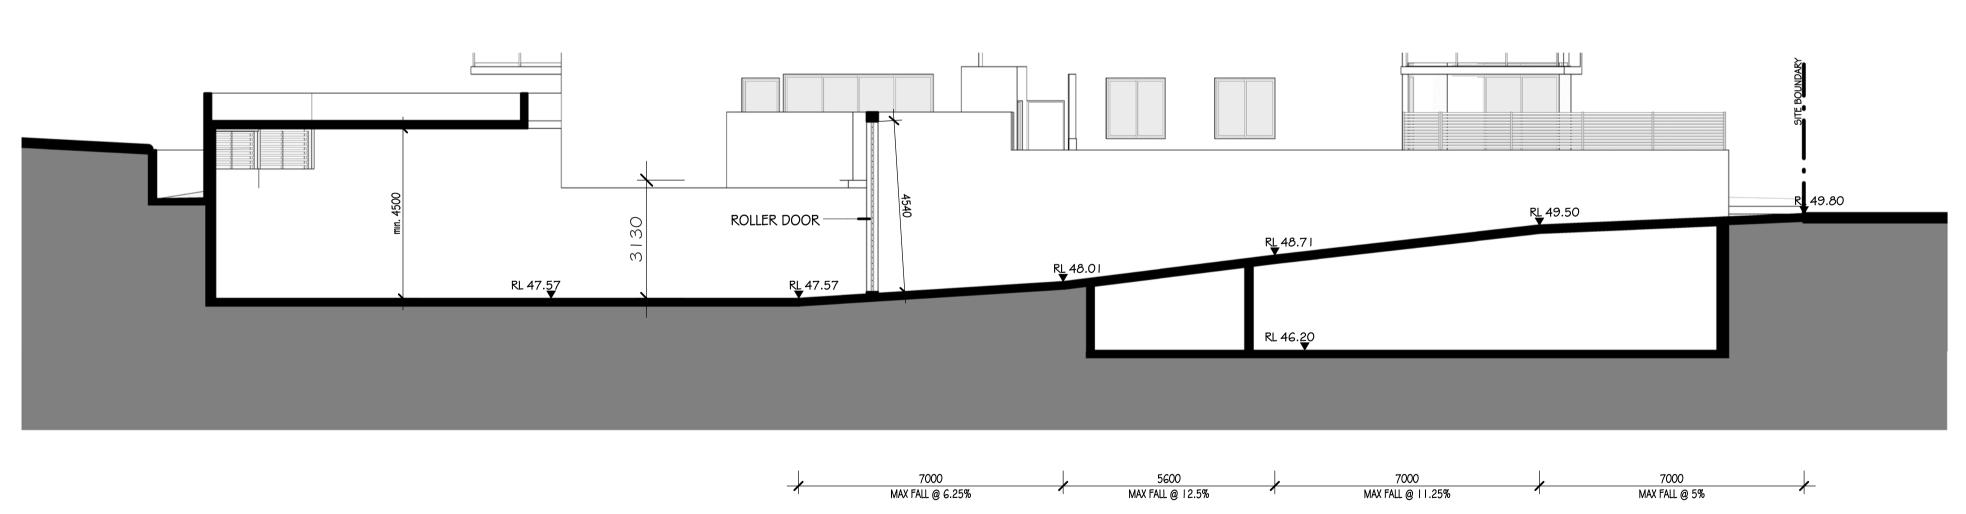

SECTION 3 - DRIVEWAY RAMP

| : 100 @ A1 sheet | : 200 @ A3 sheet

Figured dimensions shall be taken in preference to scaling. Drawing to be read in conjunction with information on first page. Check all dimensions and levels on site before commencing work or ordering materials. All existing ground lines \$\psi\$ trees location are approximate, therefore to be verified on-site by the builder. Any discrepancies to be verified back to Zhinar Architects before proceeding. All workmanship and materials shall comply with all relevant codes, ordinances, Australian Standards and manufactures instructions. Unless noted "Issued for Construction" drawing not to be used for construction. All art / graphic representations are indicative only. Information on this drawing is the copyright of Zhinar Architects.