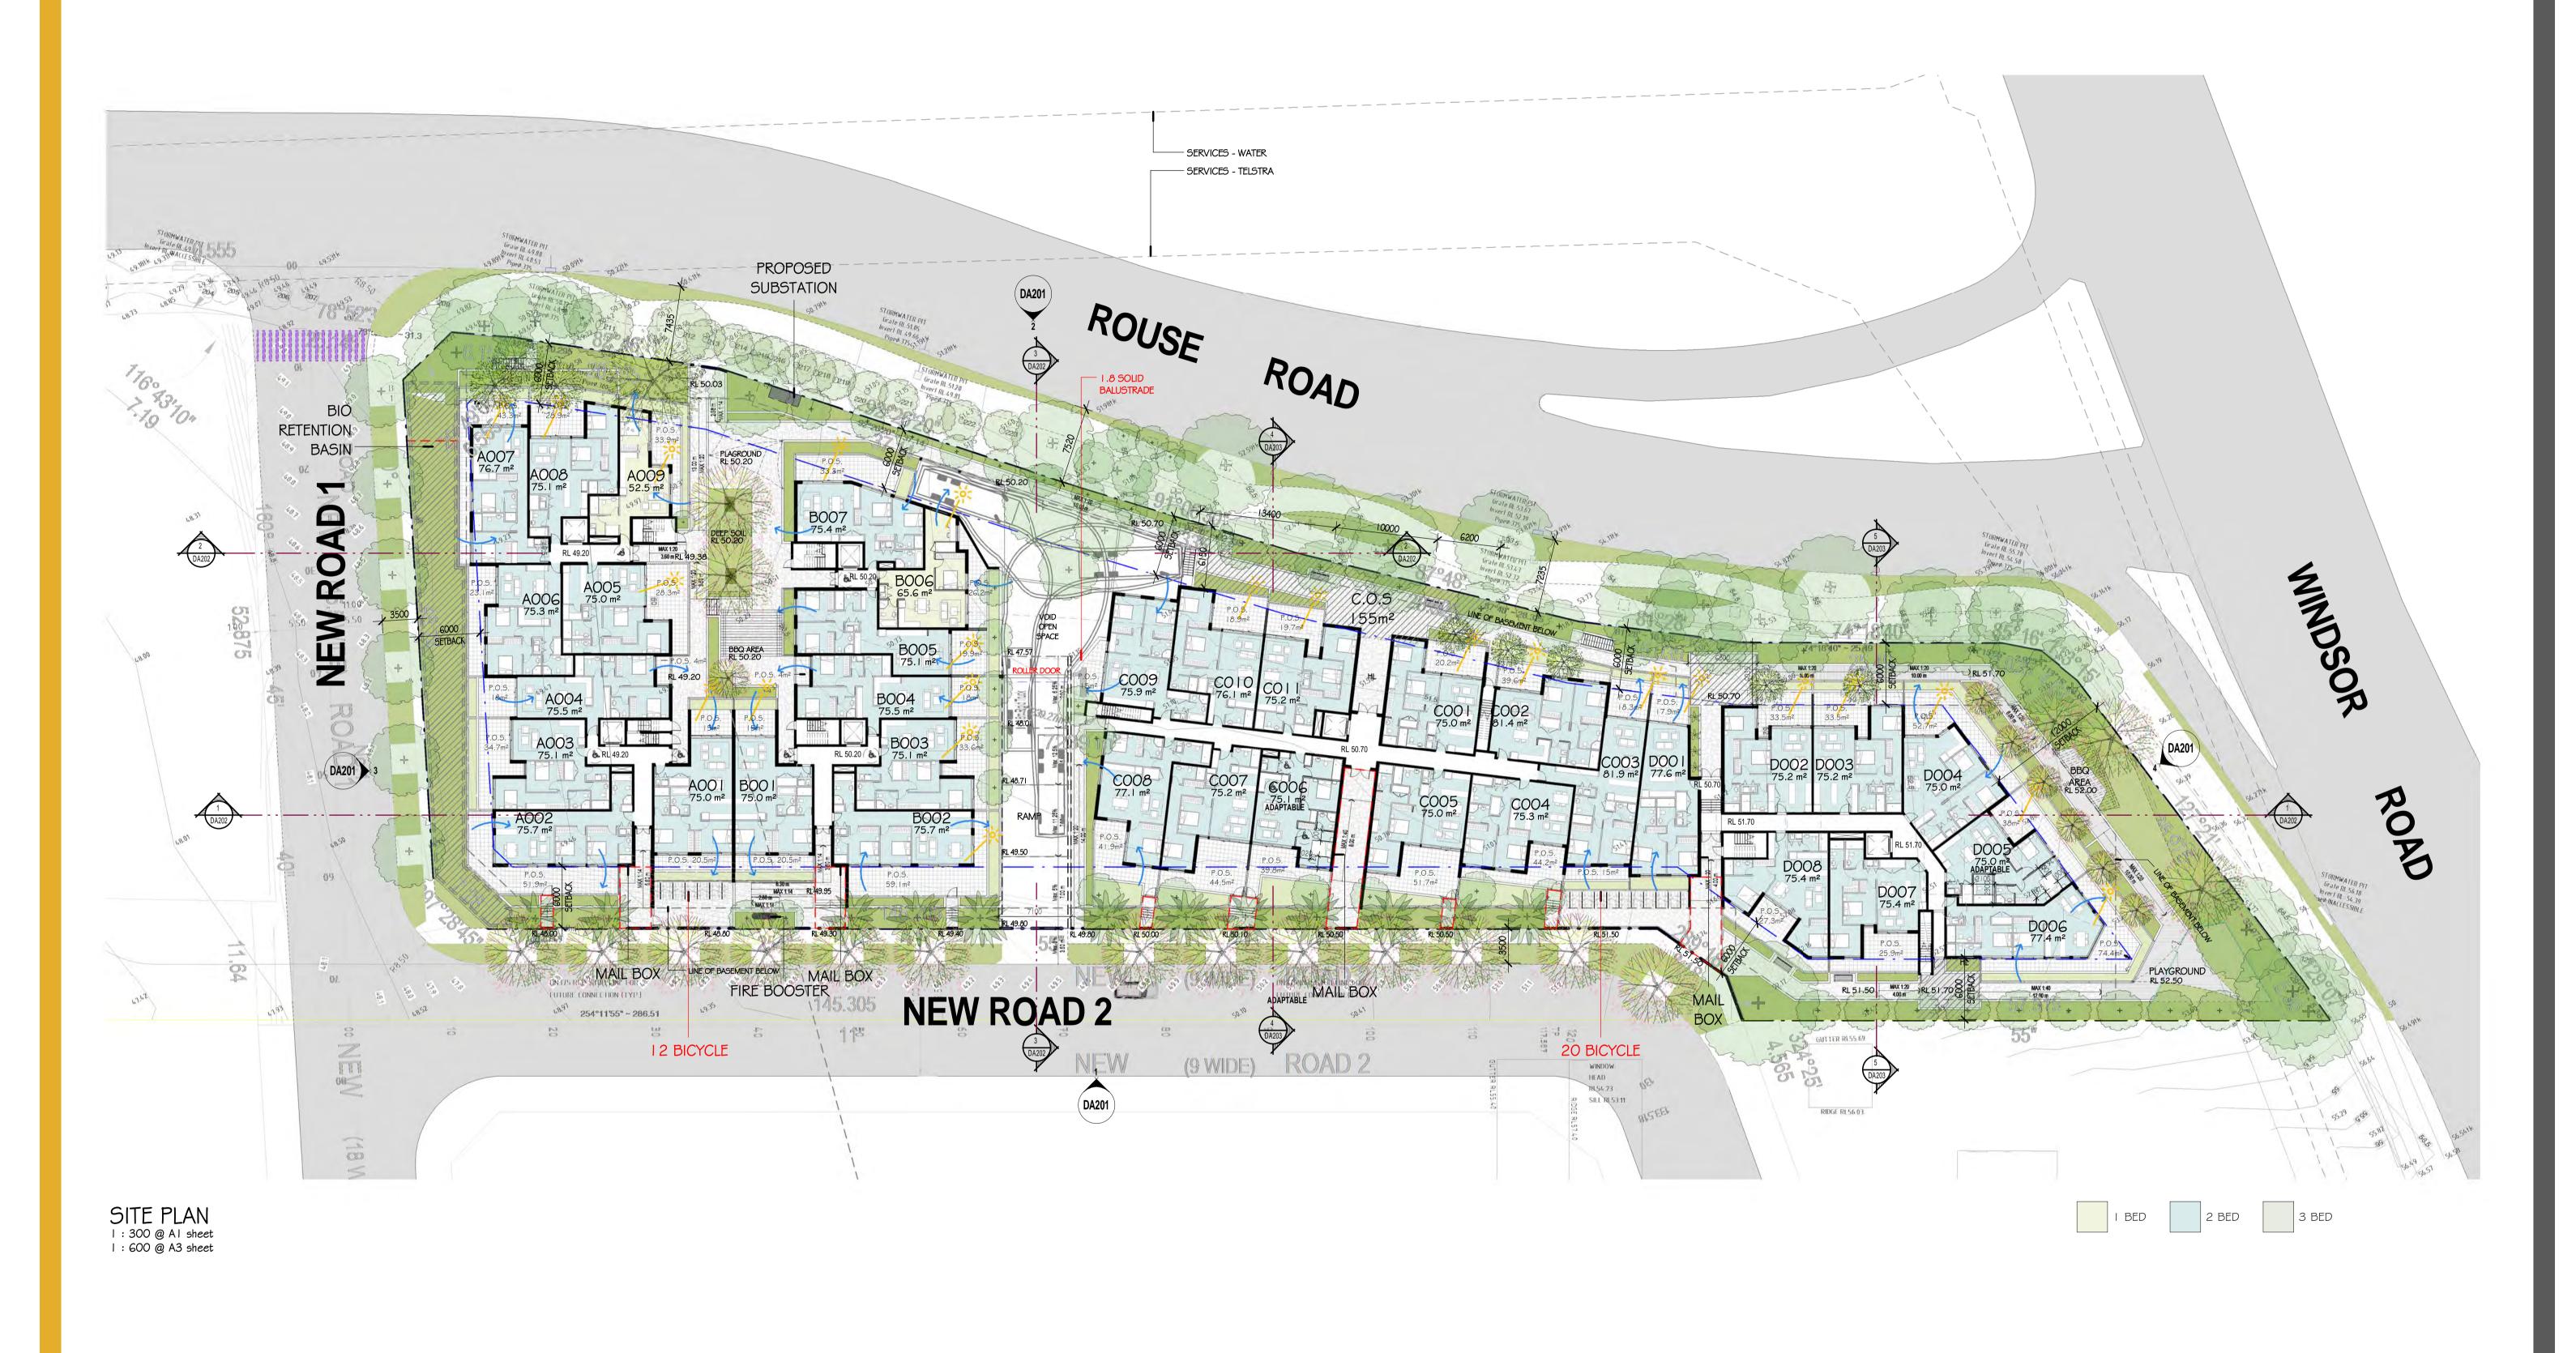

28 495 869 790 / abn

PROJECT STATUS: Development Application

PROJECT NAME
PROPOSED RESIDENTIAL
DEVELOPMENT
848 WINDSOR ROAD
ROUSE HILL, NSW 2155

L.G.A: BLACKTOWN CITY COUNCIL

SITE PLAN

As indicated @ A1 sheet SCALE DAOO2

### DEVELOPMENT SUMMARY

|                                         | <u>ALLOWABLE</u>        | PROPOSED                                                                                                                                           | COMPLIE |
|-----------------------------------------|-------------------------|----------------------------------------------------------------------------------------------------------------------------------------------------|---------|
| O1. SITE AREA                           | -                       | 7,239.27 m <sup>2</sup>                                                                                                                            | N/      |
| GROSS SITE AREA (include road widening) | -                       | 8998.82 m²                                                                                                                                         | N/      |
| O2. ZONE                                | R3                      | -                                                                                                                                                  | YE      |
| O3. BUILDING HEIGHT                     | MAX. I2 m               | 12 m                                                                                                                                               | YE      |
| 04. FSR<br>(Gross Site Area)            | 1.75 :1<br>15,747.94 m² | 1.3 : 1<br>11,636.1 m²                                                                                                                             | YE      |
| 05. NUMBER OF UNIT                      | -                       | $\begin{array}{c} \text{I BEDROOM / STUDIO} = 8 \\ \text{2 BEDROOM} = 129 \\ \hline \text{3 BEDROOM} = 3 \\ \hline \text{TOTAL} = 140 \end{array}$ | YE      |
|                                         |                         |                                                                                                                                                    |         |

|                       |                                            | TOTAL - 140                                 |     |
|-----------------------|--------------------------------------------|---------------------------------------------|-----|
| 06. CAR SPACE         |                                            |                                             |     |
| - I BEDROOM / STUDIO  |                                            |                                             |     |
| - 2 BEDROOM           | 8 UNIT = 8<br>1 per UNIT<br>129 UNIT = 129 |                                             |     |
| - 3 BEDROOM           | 1.2 per UNIT<br>3 UNIT = 3.6               |                                             |     |
| - VISITOR             | 0.2 per UNIT $140 \times 0.2 = 28$         |                                             |     |
| - CAR WASH BAY        | 0                                          |                                             |     |
|                       | CAR SPACES REQUIRED = 169                  | CAR SPACE PROVIDED = 169                    | YES |
| 07. SOLAR ACCESS      | 70 %                                       | 70 % ( 98 OF 140 UNITS )                    | YES |
| 08. CROSS VENTILATION | 60 %                                       | 61.43 % (86 OF 140 UNITS)                   | YES |
| 09. ADAPTABLE UNIT    | 10% OF 140 UNITS = 14 UNIT                 | 14 UNIT                                     | YES |
| IO. DEEP SOIL ZONE    | 506.7489 m²<br>(7% OF SITE)                | 580 m²<br>(8.01 % OF SITE)                  | YES |
| II.LANDSCAPE          | 2,171.78 m²<br>(30 % OF SITE)              | 3,360 m²<br>(46.41 % OF SITE)               | YES |
| 12. COMMON OPEN SPACE | 1,809.82 m²<br>( 25 % OF SITE )            | 1,814 m²<br>( 25.06 % OF SITE )             | YES |
| 13. SITE COVERAGE     | 3,619.64 m²<br>( 50 % OF SITE )            | 3,301.5 m <sup>2</sup><br>(45.61 % OF SITE) | YES |