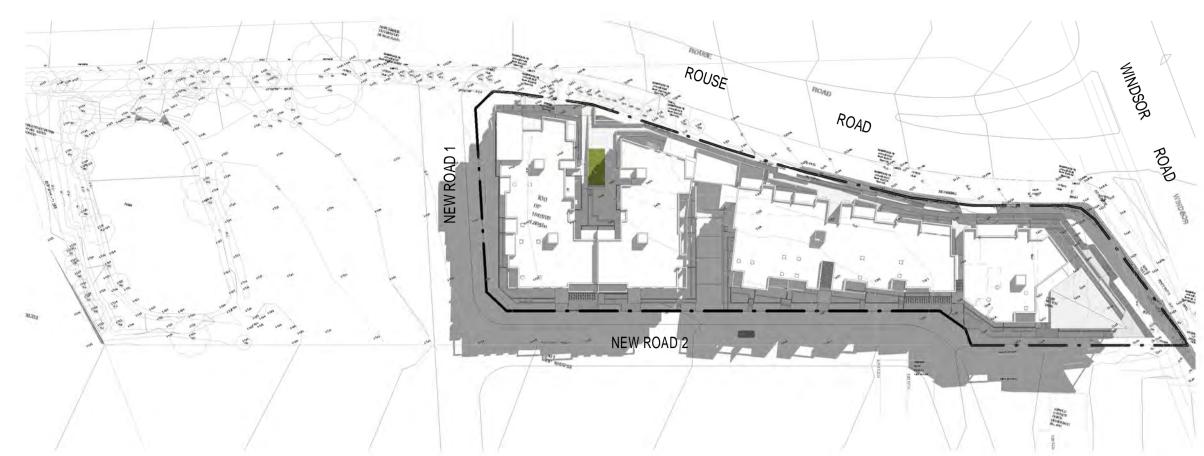

28 495 869 790 / abn

PROJECT STATUS: Development Application

PROJECT NAME
PROPOSED RESIDENTIAL
DEVELOPMENT
848 WINDSOR ROAD
ROUSE HILL, NSW 2155

L.G.A: BLACKTOWN CITY COUNCIL

SITE PLAN

As indicated @ A1 sheet SCALE DAOO2