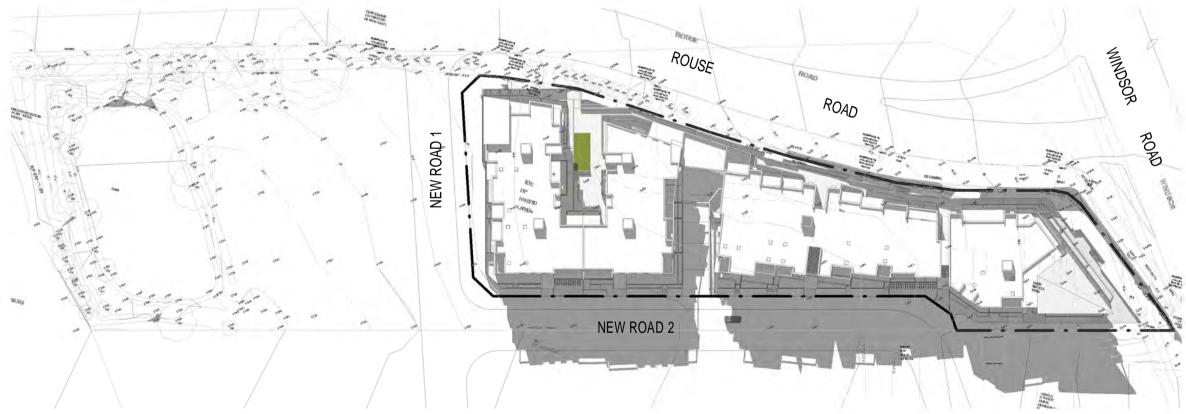

28 495 869 790 / abn

PROJECT STATUS: Development Application

PROJECT NAME
PROPOSED RESIDENTIAL
DEVELOPMENT
848 WINDSOR ROAD
ROUSE HILL, NSW 2155

L.G.A: BLACKTOWN CITY COUNCIL

SITE PLAN

As indicated @ A1 sheet SCALE DAOO2