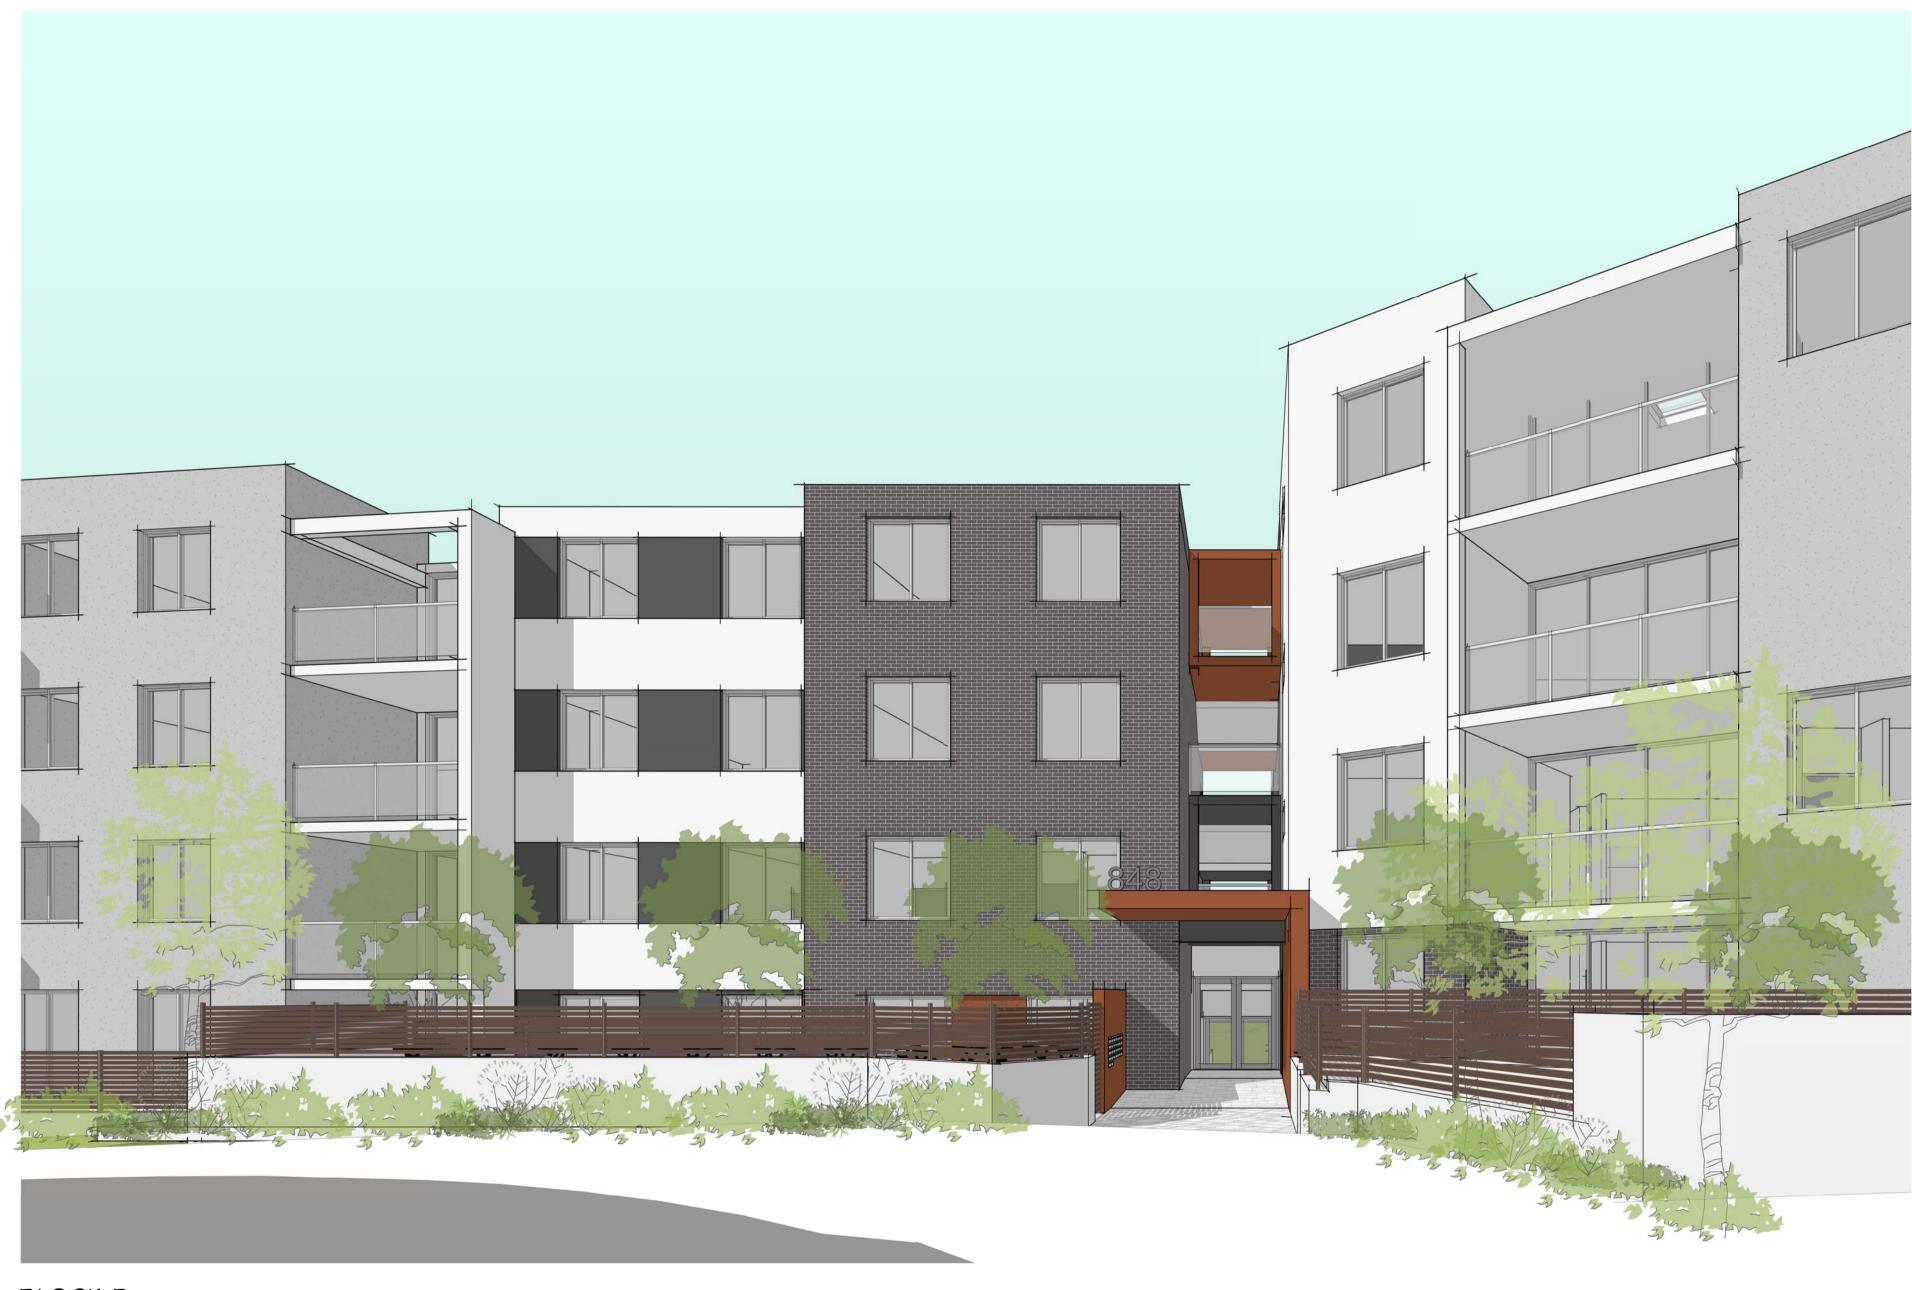

VIEW FROM CORNER WINDSOR RD & ROUSE RD

VIEW FROM ROUSE RD

WALL FACE BRICK (11) ADDED TO MATERIAL SELECTION.
PLEASE REFER TO DA301 FOR FULL MATERIAL SCHEDULE LIST

COPYRIGHT & GENERAL NOTE:

Figured dimensions shall be taken in preference to scaling. Drawing to be read in conjunction with information on first page. Check all dimensions and levels on site before commencing work or ordering materials. All existing ground lines & trees location are approximate, therefore to be verified on-site by the builder. Any discrepancies to be verified back to Zhinar Architects before proceeding. All workmanship and materials shall comply with all relevant codes, ordinances, Australian Standards and manufactures instructions. Unless noted "Issued for Construction" drawing not to be used for construction. All art / graphic representations are indicative only. Information on this drawing is the copyright of Zhinar Architects.

Copying or using this drawing in whole or part without written permission infringes copyright.

ISSUE AMENDMENT

FACE BRICK WALL ADDED TO MATERIAL SCHEDULE

RESPONSE TO COUNCIL RFI

D7/09/2016

JA,VV

TK

15/05/2016