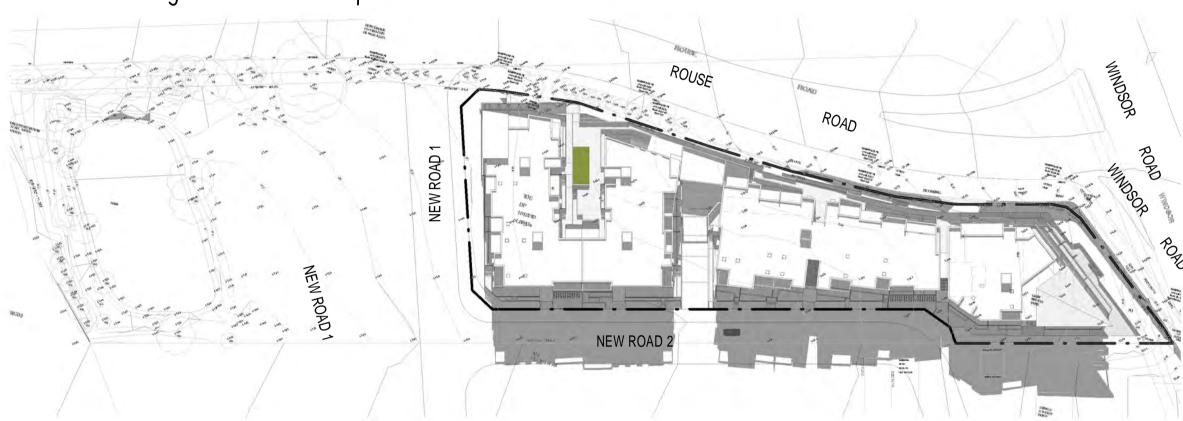

28 495 869 790 / abn

PROJECT STATUS: Development Application

PROJECT NAME
PROPOSED RESIDENTIAL
DEVELOPMENT
848 WINDSOR ROAD
ROUSE HILL, NSW 2155

L.G.A: BLACKTOWN CITY COUNCIL

SITE PLAN

As indicated @ A1 sheet SCALE DAOO2

### CORNER NEW ROAD | \$ NEW ROAD 2

COPYRIGHT & GENERAL NOTE: Figured dimensions shall be taken in preference to scaling. Drawing to be read in conjunction with information on first page. Check all dimensions and levels on site before commencing work or ordering materials. All existing ground lines \$ trees location are approximate, therefore to be verified on-site by the builder. Any discrepancies to be verified back to Zhinar Architects before proceeding. All workmanship and materials shall comply with all relevant codes, ordinances, Australian Standards and manufactures instructions. Unless noted Issued for Construction' drawing not to be used for construction. All art/graphic representations are indicative only. Information on this drawing is the copyright of Zhinar Architects. Copying or using this drawing in whole or part without written permission infringes copyright. ISSUE AMENDMENT