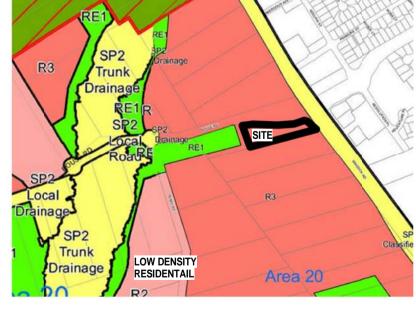

s the copyright of Zhinar Architects.

Copying or using this drawing in whole or part without written permission infringes copyright.

ROOF TOP TERRACE AREA ADDED RESPONSE TO COUNCIL RFI RESPONSE TO COUNCIL RFI RESPONSE TO COUNCIL RFI ISSUED FOR DA SUBMISSION ISSUE AMENDMENT

06/06/2017 JA,VV 15/03/2017 JA, VV 02/11/2016 JA,VV 07/09/2016 JA,VV 16/05/2016 JA, VV DATE DRAWN CHECK Drawing is NOT VALID or issued for use, unless checked

YES YES YES UNDESIRABLE GUSTY WINDS, COLD IN COMMON OPEN SPACE AREA UPDATED

SITE ANALYSIS NOT TO SCALE



UNDESIRABLE GUSTY WINDS, COLD IN

WINTER,

HOT IN SUMMER



UNDESIRABLE WINDS,

PROPOSED FACADE
DESIGN ALLOWS

DESIRABLE LIGHT AND
HEAT FROM THE NORTH
TO ENTER THE BUILDING
DURING THE WINTER

MONTHS

COLD IN WINTER, HOT IN SUMMER

WINTER SOLSTICE 22 JUNE



ZONING R3 MEDIUM DENSITY RESIDENTIAL



HEIGHT OF BUILDING MAX I2m



FLOOR SPACE RATIO 1.75 : 1

Zhinar Architects Pty Ltd Suite 1, Level 2 2 Rowe Street Eastwood. NSW 2122 +61 2 8893 8888 / +61 2 8893 8833 / www.zhinar.com.au / w

28 495 869 790 / abn

Development Application

PROPOSED RESIDENTIAL DEVELOPMENT 848 WINDSOR ROAD ROUSE HILL, NSW 2155 L.G.A: BLACKTOWN CITY COUNCIL

WARM IN WINTER COOL IN SUMMER

SUMMER SOLSTICE 22 DECEMBER

SITE ANALYSIS

As indicated @ A1 sheet SCALE 8390 DAOO I

DRAWING No.





COPYRIGHT & GENERAL NOTE:
Figured dimensions shall be taken in preference to scaling. Drawing to be read in conjunction with information on first page. Check all dimensions and levels on site before commencing work or ordering materials. All existing ground lines & trees location