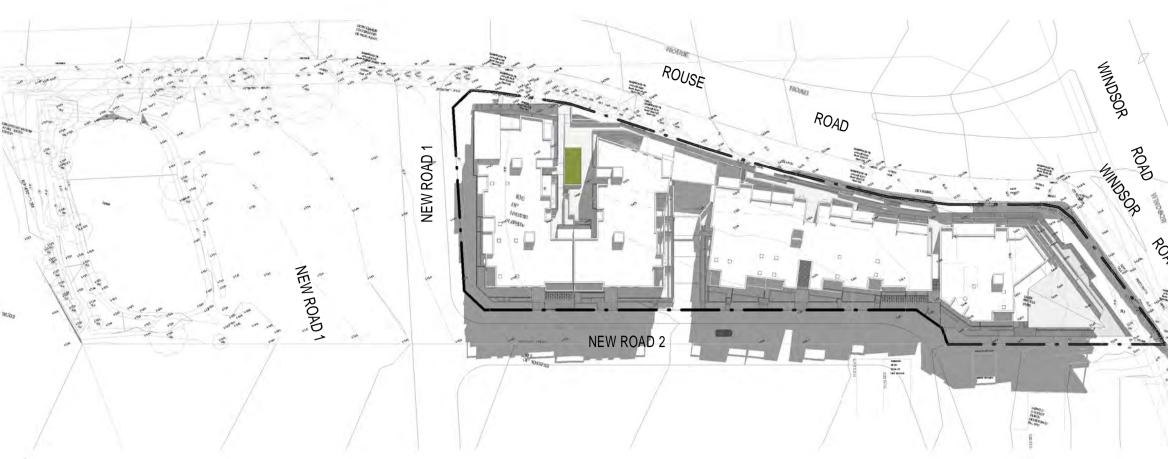

28 495 869 790 / abn

PROJECT STATUS: Development Application

PROJECT NAME
PROPOSED RESIDENTIAL
DEVELOPMENT
848 WINDSOR ROAD
ROUSE HILL, NSW 2155

L.G.A: BLACKTOWN CITY COUNCIL

SITE PLAN

As indicated @ A1 sheet SCALE DAOO2

### CORNER NEW ROAD | \$ NEW ROAD 2

COPYRIGHT & GENERAL NOTE: Figured dimensions shall be taken in preference to scaling. Drawing to be read in conjunction with information on first page. Check all dimensions and levels on site before commencing work or ordering materials. All existing ground lines \$ trees location are approximate, therefore to be verified on-site by the builder. Any discrepancies to be verified back to Zhinar Architects before proceeding. All workmanship and materials shall comply with all relevant codes, ordinances, Australian Standards and manufactures instructions. Unless noted Issued for Construction' drawing not to be used for construction. All art/graphic representations are indicative only. Information on this drawing is the copyright of Zhinar Architects. Copying or using this drawing in whole or part without written permission infringes copyright. ISSUE AMENDMENT