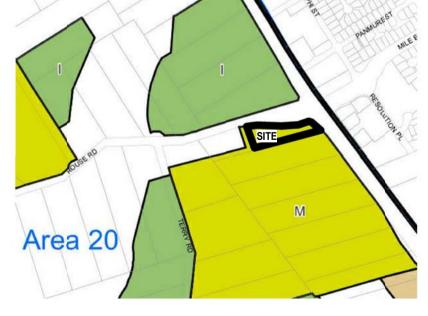

opying or using this drawing in whole or part without written permission infringes copyright.

ROOF TOP TERRACE AREA ADDED RESPONSE TO COUNCIL RFI RESPONSE TO COUNCIL RFI RESPONSE TO COUNCIL RFI ISSUED FOR DA SUBMISSION ISSUE AMENDMENT

06/06/2017 JA,VV 15/03/2017 JA, VV 02/11/2016 JA,VV 07/09/2016 JA,VV 16/05/2016 JA, VV DATE DRAWN CHECK Drawing is NOT VALID or issued for use, unless checked

YES YES YES UNDESIRABLE GUSTY WINDS, COLD IN COMMON OPEN SPACE AREA UPDATED

SITE ANALYSIS NOT TO SCALE



UNDESIRABLE GUSTY WINDS, COLD IN

WINTER,

HOT IN SUMMER



UNDESIRABLE WINDS,

PROPOSED FACADE
DESIGN ALLOWS

DESIRABLE LIGHT AND
HEAT FROM THE NORTH
TO ENTER THE BUILDING
DURING THE WINTER

MONTHS

COLD IN WINTER, HOT IN SUMMER

WINTER SOLSTICE 22 JUNE



ZONING R3 MEDIUM DENSITY RESIDENTIAL



HEIGHT OF BUILDING MAX I2m



FLOOR SPACE RATIO 1.75 : 1

Zhinar Architects Pty Ltd Suite 1, Level 2 2 Rowe Street Eastwood. NSW 2122 +61 2 8893 8888 / +61 2 8893 8833 / www.zhinar.com.au / w

28 495 869 790 / abn

Development Application

PROPOSED RESIDENTIAL DEVELOPMENT 848 WINDSOR ROAD ROUSE HILL, NSW 2155 L.G.A: BLACKTOWN CITY COUNCIL

WARM IN WINTER COOL IN SUMMER

SUMMER SOLSTICE 22 DECEMBER

SITE ANALYSIS

As indicated @ A1 sheet SCALE 8390 DAOO I

DRAWING No.





COPYRIGHT & GENERAL NOTE:
Figured dimensions shall be taken in preference to scaling. Drawing to be read in conjunction with information on first page. Check all dimensions and levels on site before commencing work or ordering materials. All existing ground lines & trees location are approximate, therefore to be verifie