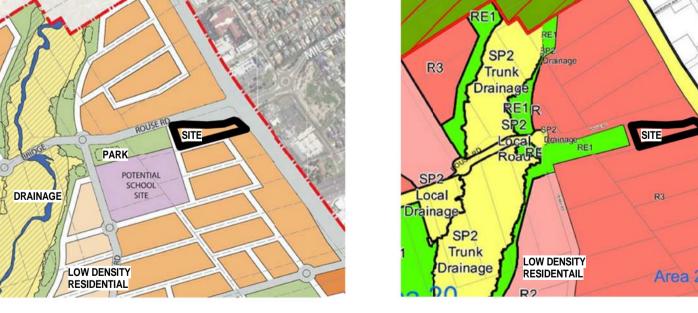

comply with all relevant codes, ordinances, Australian Standards and manufactures instructions. Unless noted Issued for Construction' drawing not to be used for construction. All art/graphic representations are indicative only. Information on this drawing is the copyright of Zhinar Architects.

Copying or using this drawing in whole or part without written permission infringes copyright.

ROOF TOP TERRACE AREA ADDED RESPONSE TO COUNCIL RFI RESPONSE TO COUNCIL RFI RESPONSE TO COUNCIL RFI ISSUED FOR DA SUBMISSION ISSUE AMENDMENT

06/06/2017 JA,VV 15/03/2017 JA, VV 02/11/2016 JA,VV 07/09/2016 JA,VV 16/05/2016 JA, VV DATE DRAWN CHECK Drawing is NOT VALID or issued for use, unless checked

YES YES YES UNDESIRABLE GUSTY WINDS, COLD IN COMMON OPEN SPACE AREA UPDATED

SITE ANALYSIS NOT TO SCALE



UNDESIRABLE GUSTY WINDS, COLD IN

WINTER,

HOT IN SUMMER



UNDESIRABLE WINDS,

PROPOSED FACADE
DESIGN ALLOWS

DESIRABLE LIGHT AND
HEAT FROM THE NORTH
TO ENTER THE BUILDING
DURING THE WINTER

MONTHS

COLD IN WINTER, HOT IN SUMMER

WINTER SOLSTICE 22 JUNE



ZONING R3 MEDIUM DENSITY RESIDENTIAL



HEIGHT OF BUILDING MAX I2m



FLOOR SPACE RATIO 1.75 : 1

Zhinar Architects Pty Ltd Suite 1, Level 2 2 Rowe Street Eastwood. NSW 2122 +61 2 8893 8888 / +61 2 8893 8833 / www.zhinar.com.au / w

28 495 869 790 / abn

Development Application

PROPOSED RESIDENTIAL DEVELOPMENT 848 WINDSOR ROAD ROUSE HILL, NSW 2155 L.G.A: BLACKTOWN CITY COUNCIL

WARM IN WINTER COOL IN SUMMER

SUMMER SOLSTICE 22 DECEMBER

SITE ANALYSIS

As indicated @ A1 sheet SCALE 8390 DAOO I

DRAWING No.





COPYRIGHT & GENERAL NOT