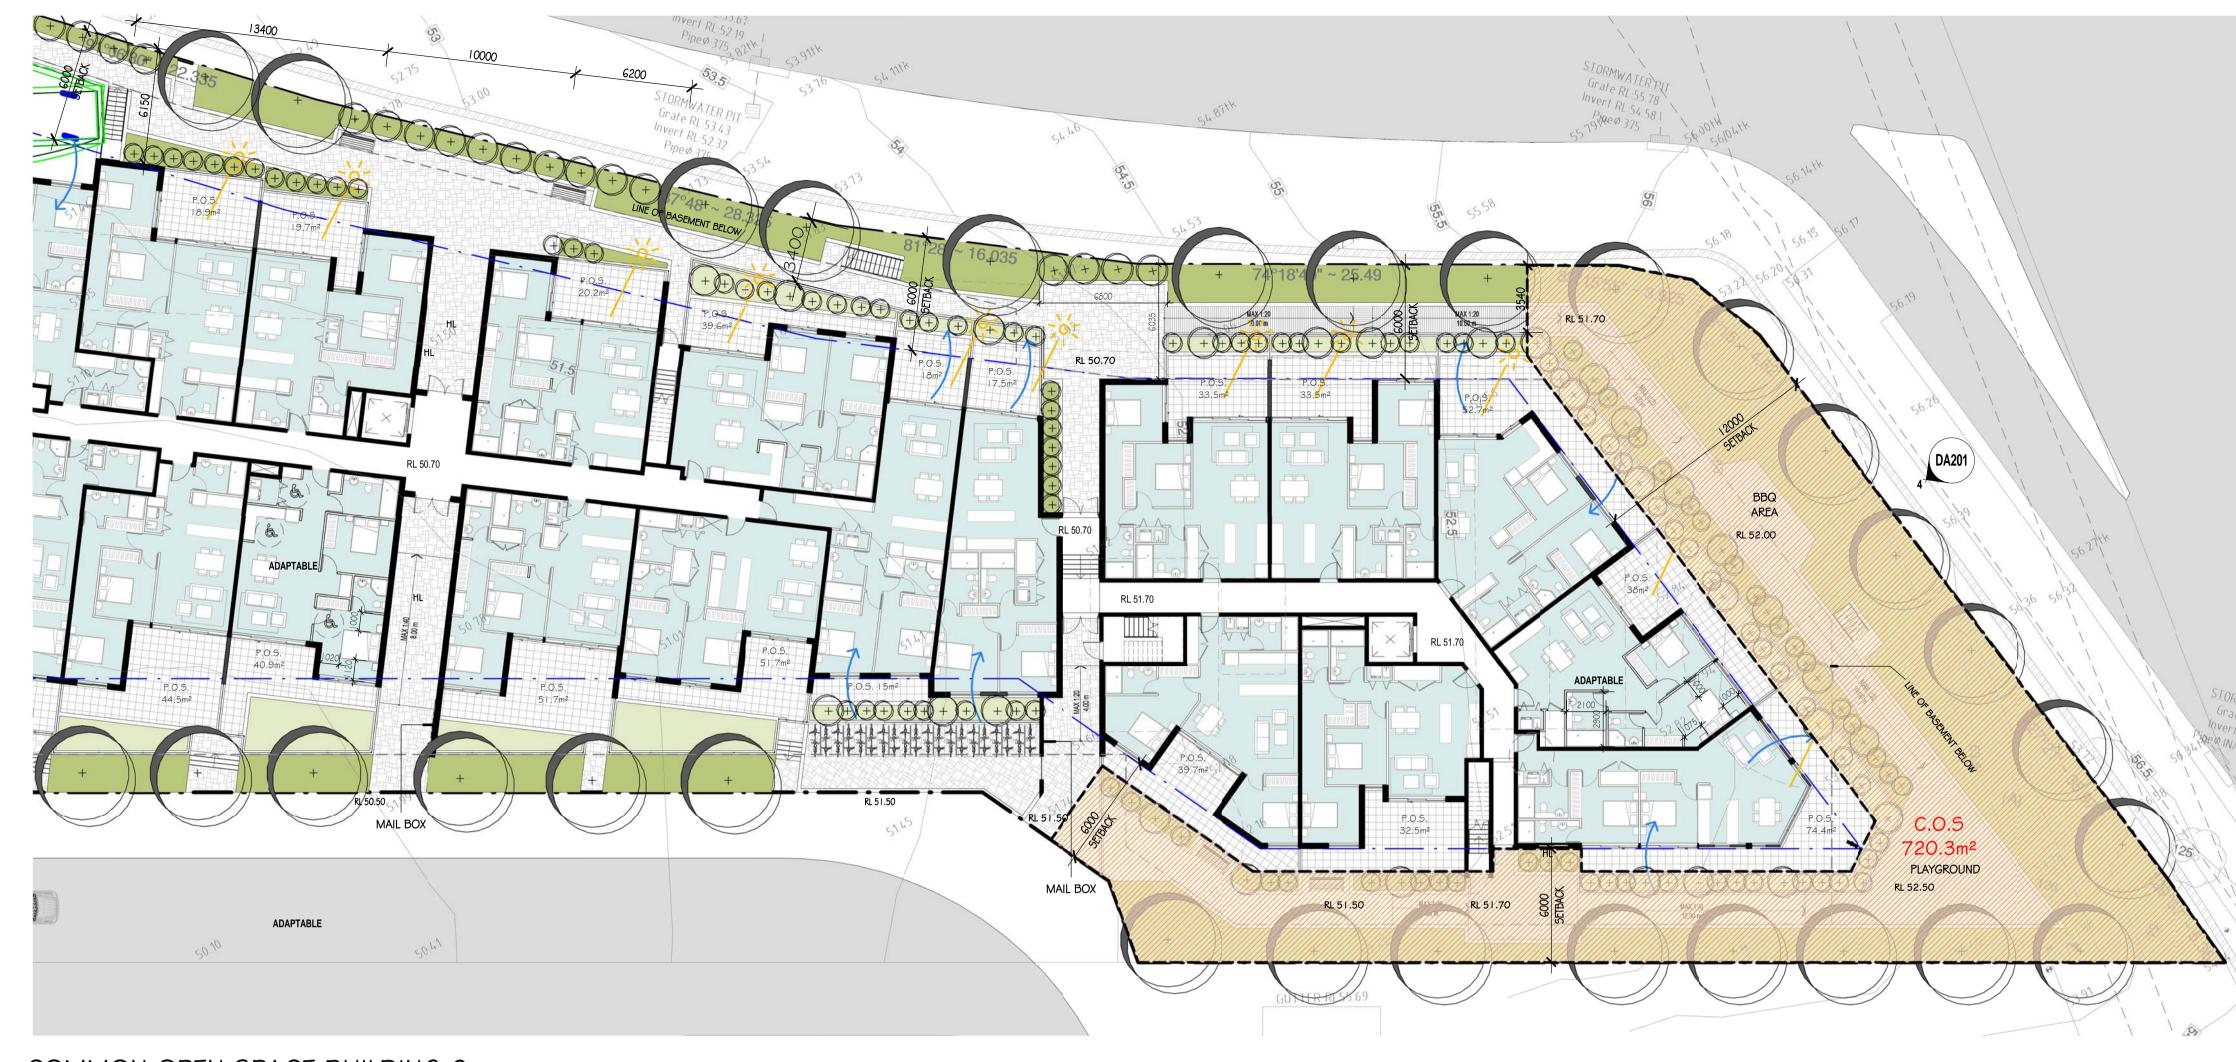

|                       |                                            | TOTAL - 140                                 |     |
|-----------------------|--------------------------------------------|---------------------------------------------|-----|
| 06. CAR SPACE         |                                            |                                             |     |
| - I BEDROOM / STUDIO  |                                            |                                             |     |
| - 2 BEDROOM           | 8 UNIT = 8<br>1 per UNIT<br>129 UNIT = 129 |                                             |     |
| - 3 BEDROOM           | 1.2 per UNIT<br>3 UNIT = 3.6               |                                             |     |
| - VISITOR             | 0.2 per UNIT $140 \times 0.2 = 28$         |                                             |     |
| - CAR WASH BAY        | 0                                          |                                             |     |
|                       | CAR SPACES REQUIRED = 169                  | CAR SPACE PROVIDED = 169                    | YES |
| 07. SOLAR ACCESS      | 70 %                                       | 70 % ( 98 OF 140 UNITS )                    | YES |
| 08. CROSS VENTILATION | 60 %                                       | 61.43 % (86 OF 140 UNITS)                   | YES |
| 09. ADAPTABLE UNIT    | 10% OF 140 UNITS = 14 UNIT                 | 14 UNIT                                     | YES |
| IO. DEEP SOIL ZONE    | 506.7489 m²<br>(7% OF SITE)                | 580 m²<br>(8.01 % OF SITE)                  | YES |
| II.LANDSCAPE          | 2,171.78 m²<br>(30 % OF SITE)              | 3,360 m²<br>(46.41 % OF SITE)               | YES |
| 12. COMMON OPEN SPACE | 1,809.82 m²<br>( 25 % OF SITE )            | 1,814 m²<br>( 25.06 % OF SITE )             | YES |
| 13. SITE COVERAGE     | 3,619.64 m²<br>( 50 % OF SITE )            | 3,301.5 m <sup>2</sup><br>(45.61 % OF SITE) | YES |