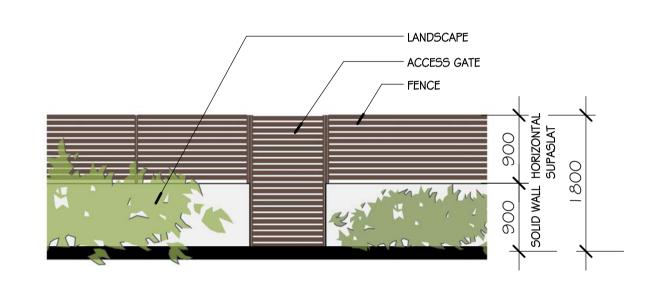

PROPOSED RESIDENTIAL DEVELOPMENT 848 WINDSOR ROAD ROUSE HILL, NSW 2155

L.G.A: BLACKTOWN CITY COUNCIL

ELEVATIONS

As indicated @ A1 sheet SCALE 8390

DA201

SECTION | | : 300 @ A1 sheet | : 600 @ A3 sheet

DOUNDARY LINE
LANDSCAPE AREA
FENCE

TRUNOZIBOH TIPM GITOS

COUNCIL FOOTPATH

VARIES

LANDSCAPE AREA
PLEASE REFER TO LANDSCAPE DETAILS

SECTION 2
1:300 @ A1 sheet
1:600 @ A3 sheet

Fence Detail Section

Fence Detail

CHANGES MADE FROM PREVIOUS REVISION: -ROOF TOP TERRACE ADDED