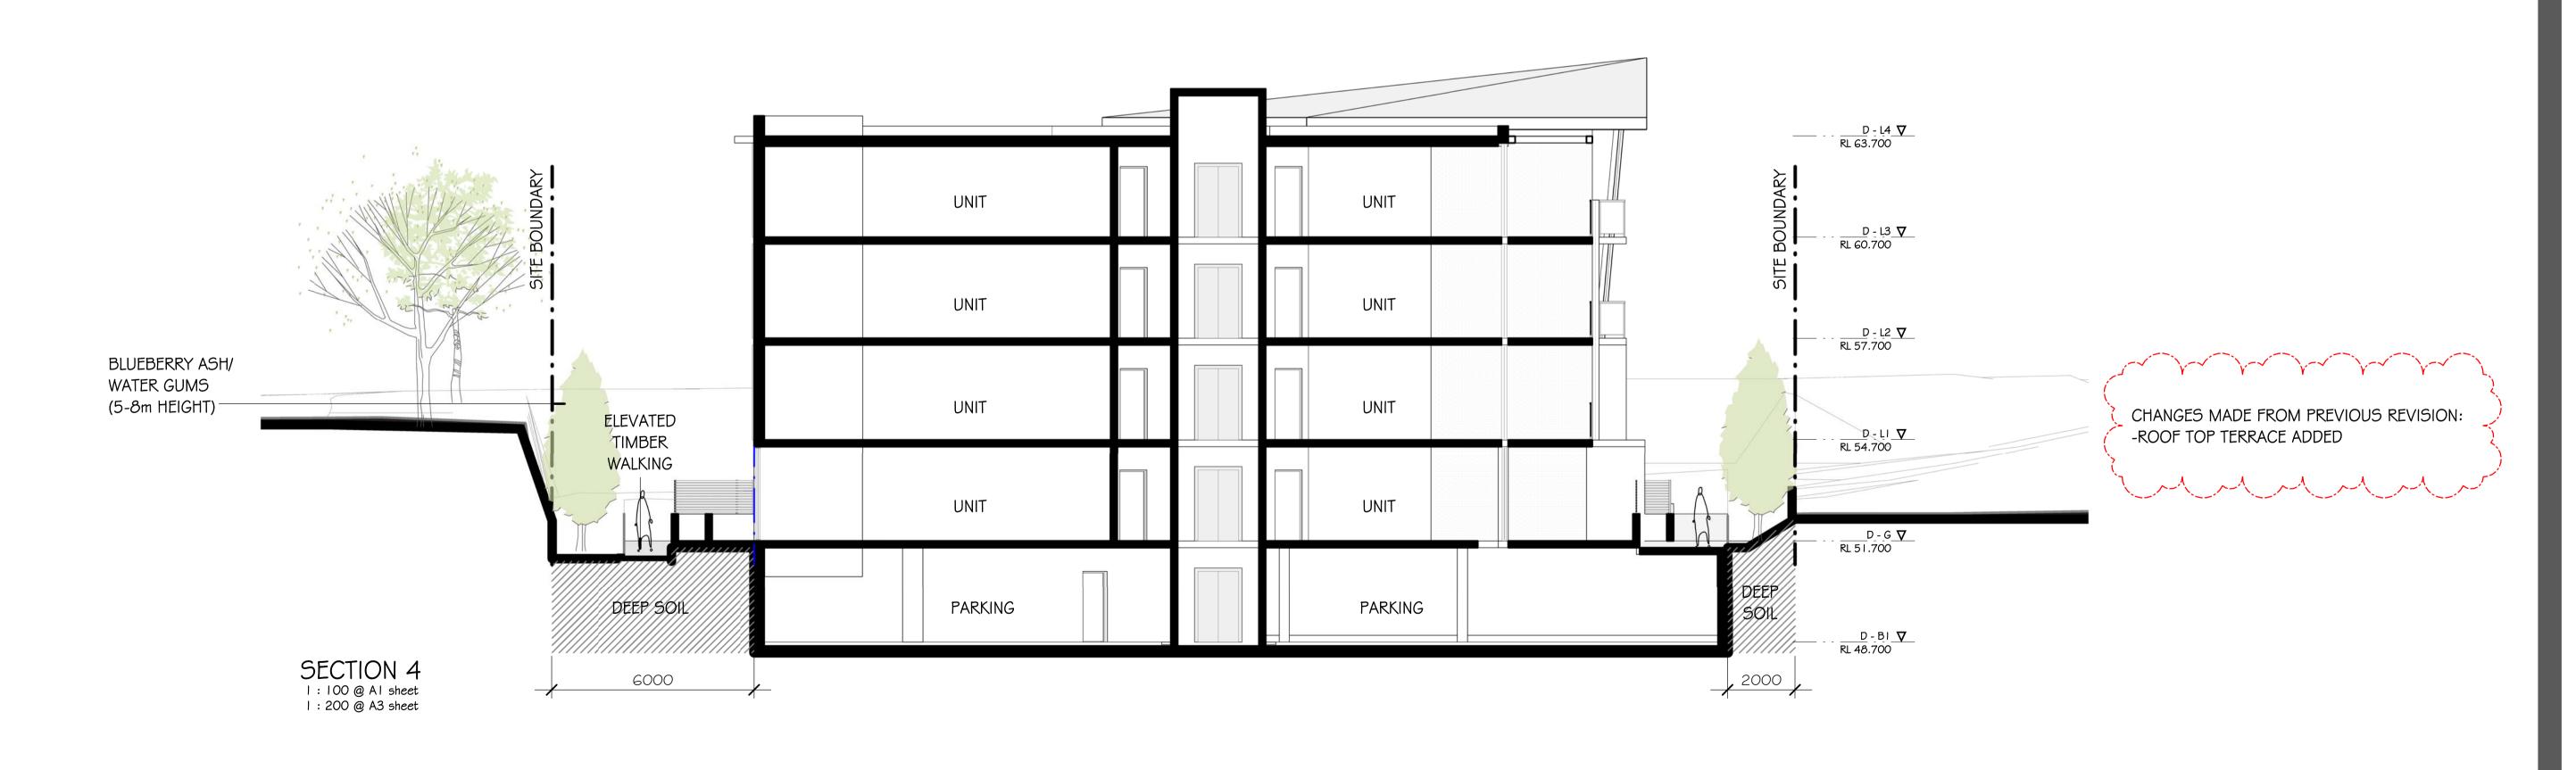

L.G.A: BLACKTOWN CITY COUNCIL

SECTIONS

1:100 @ A1 sheet SCALE 8390 DA20 JOB No. DRAWING N

DA203 DRAWING No.

WALL - APPLIED TEXTURE PAINT FINISH PAINT - DULUX - RAKU PG2C7

WALL - APPLIED TEXTURE PAINT FINISH PAINT - DULUX - LEXICON 'QUARTER' PN2D I