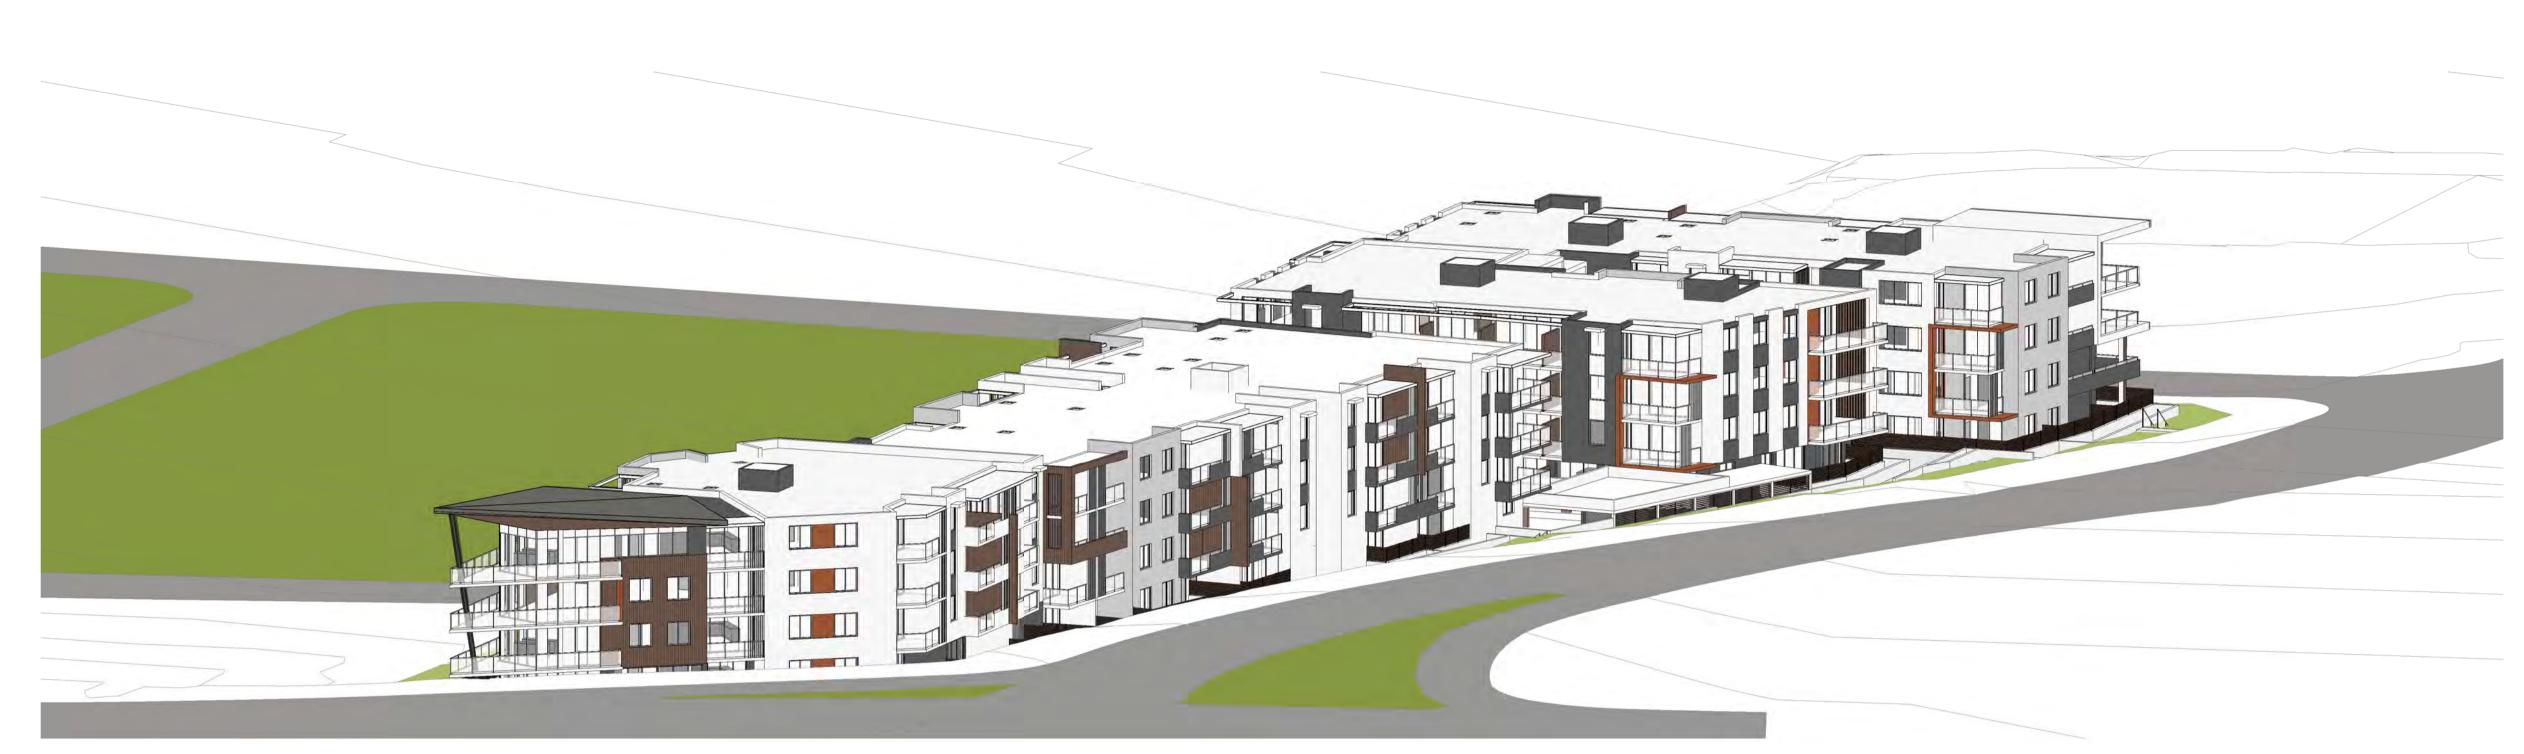

VIEW FROM CORNER WINDSOR RD & ROUSE RD

VIEW FROM ROUSE RD

WALL FACE BRICK (11) ADDED TO MATERIAL SELECTION.
PLEASE REFER TO DA301 FOR FULL MATERIAL SCHEDULE LIST

COPYRIGHT & GENERAL NOTE:

Figured dimensions shall be taken in preference to scaling. Drawing to be read in conjunction with information on first page. Check all dimensions and levels on site before commencing work or ordering materials. All existing ground lines & trees location are approximate, therefore to be verified on-site by the builder. Any discrepancies to be verified back to Zhinar Architects before proceeding. All workmanship and materials shall comply with all relevant codes, ordinances, Australian Standards and manufactures instructions. Unless noted "Issued for Construction" drawing not to be used for construction. All art / graphic representations are indicative only. Information on this drawing is the copyright of Zhinar Architects.

28 495 869 790 / abn

PROJECT STATUS:
Development Application

PROJECT NAME
PROPOSED RESIDENTIAL
DEVELOPMENT
848 WINDSOR ROAD
ROUSE HILL, NSW 2155

L.G.A: BLACKTOWN CITY COUNCIL

SHEET TITLE:
PERSPECTIVE

1:150 @ Al sheet SCALE