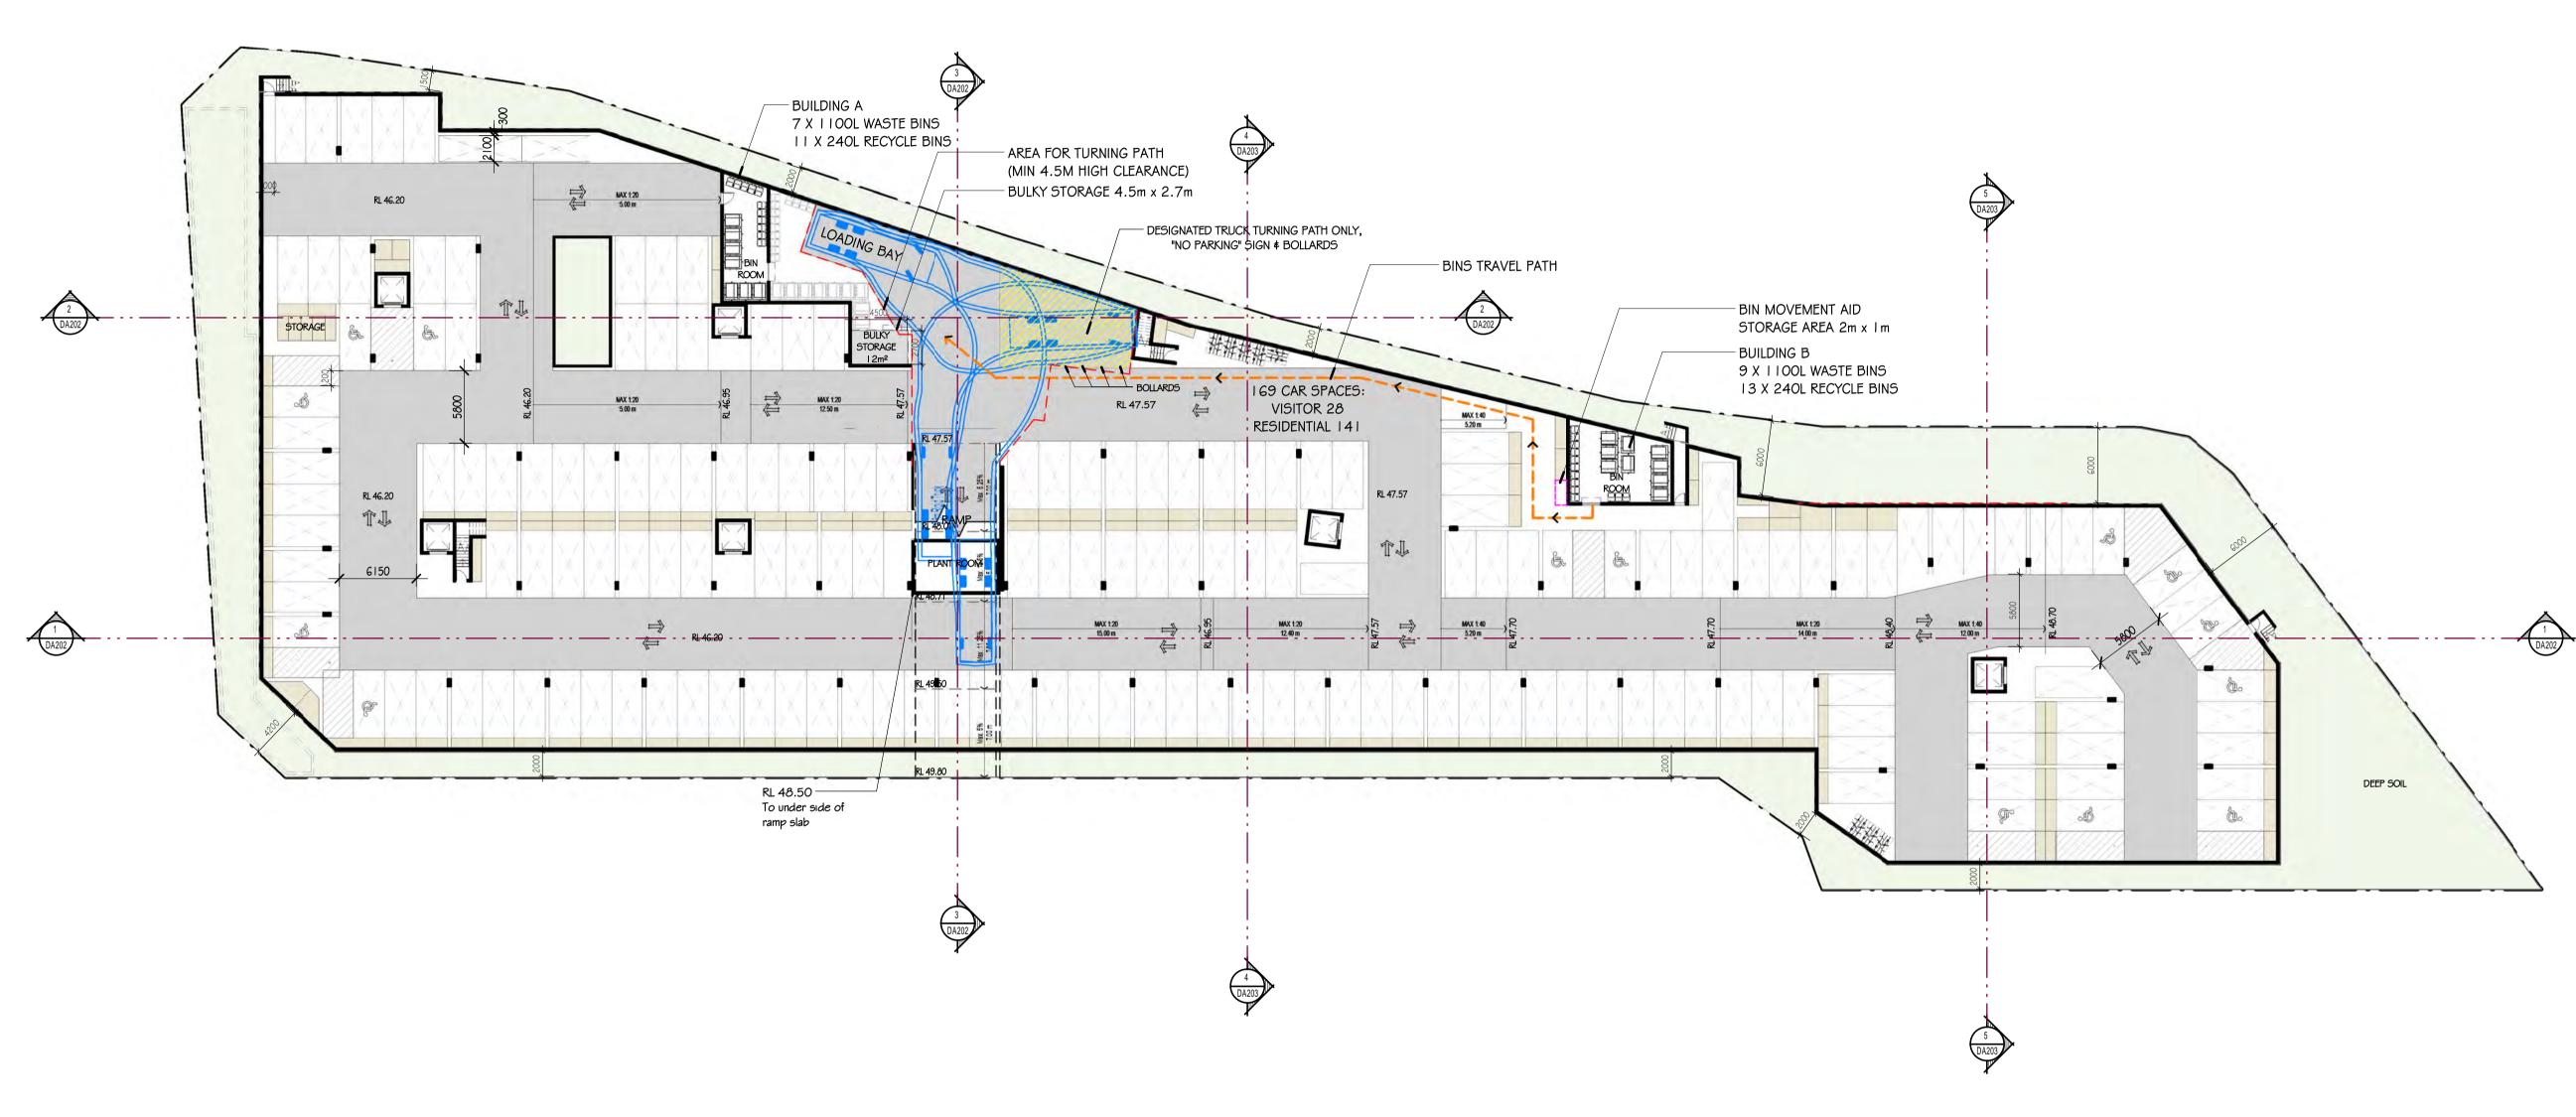

28 495 869 790 / abn

PROJECT STATUS: Development Application

PROJECT NAME
PROPOSED RESIDENTIAL
DEVELOPMENT
848 WINDSOR ROAD
ROUSE HILL, NSW 2155

L.G.A: BLACKTOWN CITY COUNCIL

SITE PLAN

As indicated @ A1 sheet SCALE DAOO2

www.zhinar.com.au / w

28 495 869 790 / abn

PROJECT STATUS:
Development Application

PROPOSED RESIDENTIAL DEVELOPMENT 848 WINDSOR ROAD ROUSE HILL, NSW 2155

L.G.A: BLACKTOWN CITY COUNCIL

SHEET TITLE:
BASEMENT PLAN

L.G.A: BLACKTOWN CITY COUNCIL

SHEET TITLE:
GROUND FLOOR

1:300 @ A1 sheet SCALE DA102

Figured dimensions shall be taken in preference to scaling. Drawing to be read in conjunction with information on first page. Check all dimensions and levels on site before commencing work or ordering materials. All existing ground lines \$ trees location are approximate, therefore to be verified on-site by the builder. Any discrepancies to be verified back to Zhinar Architects before proceeding. All workmanship and materials shall comply with all relevant codes, ordinances, Australian Standards and manufactures instructions. Unless noted "Issued for Construction' drawing not to be used for construction. All art/graphic representations are indicative only. Information on this drawing is the copyright of Zhinar Architects. Copying or using this drawing in whole or part without written permission infringes copyright.