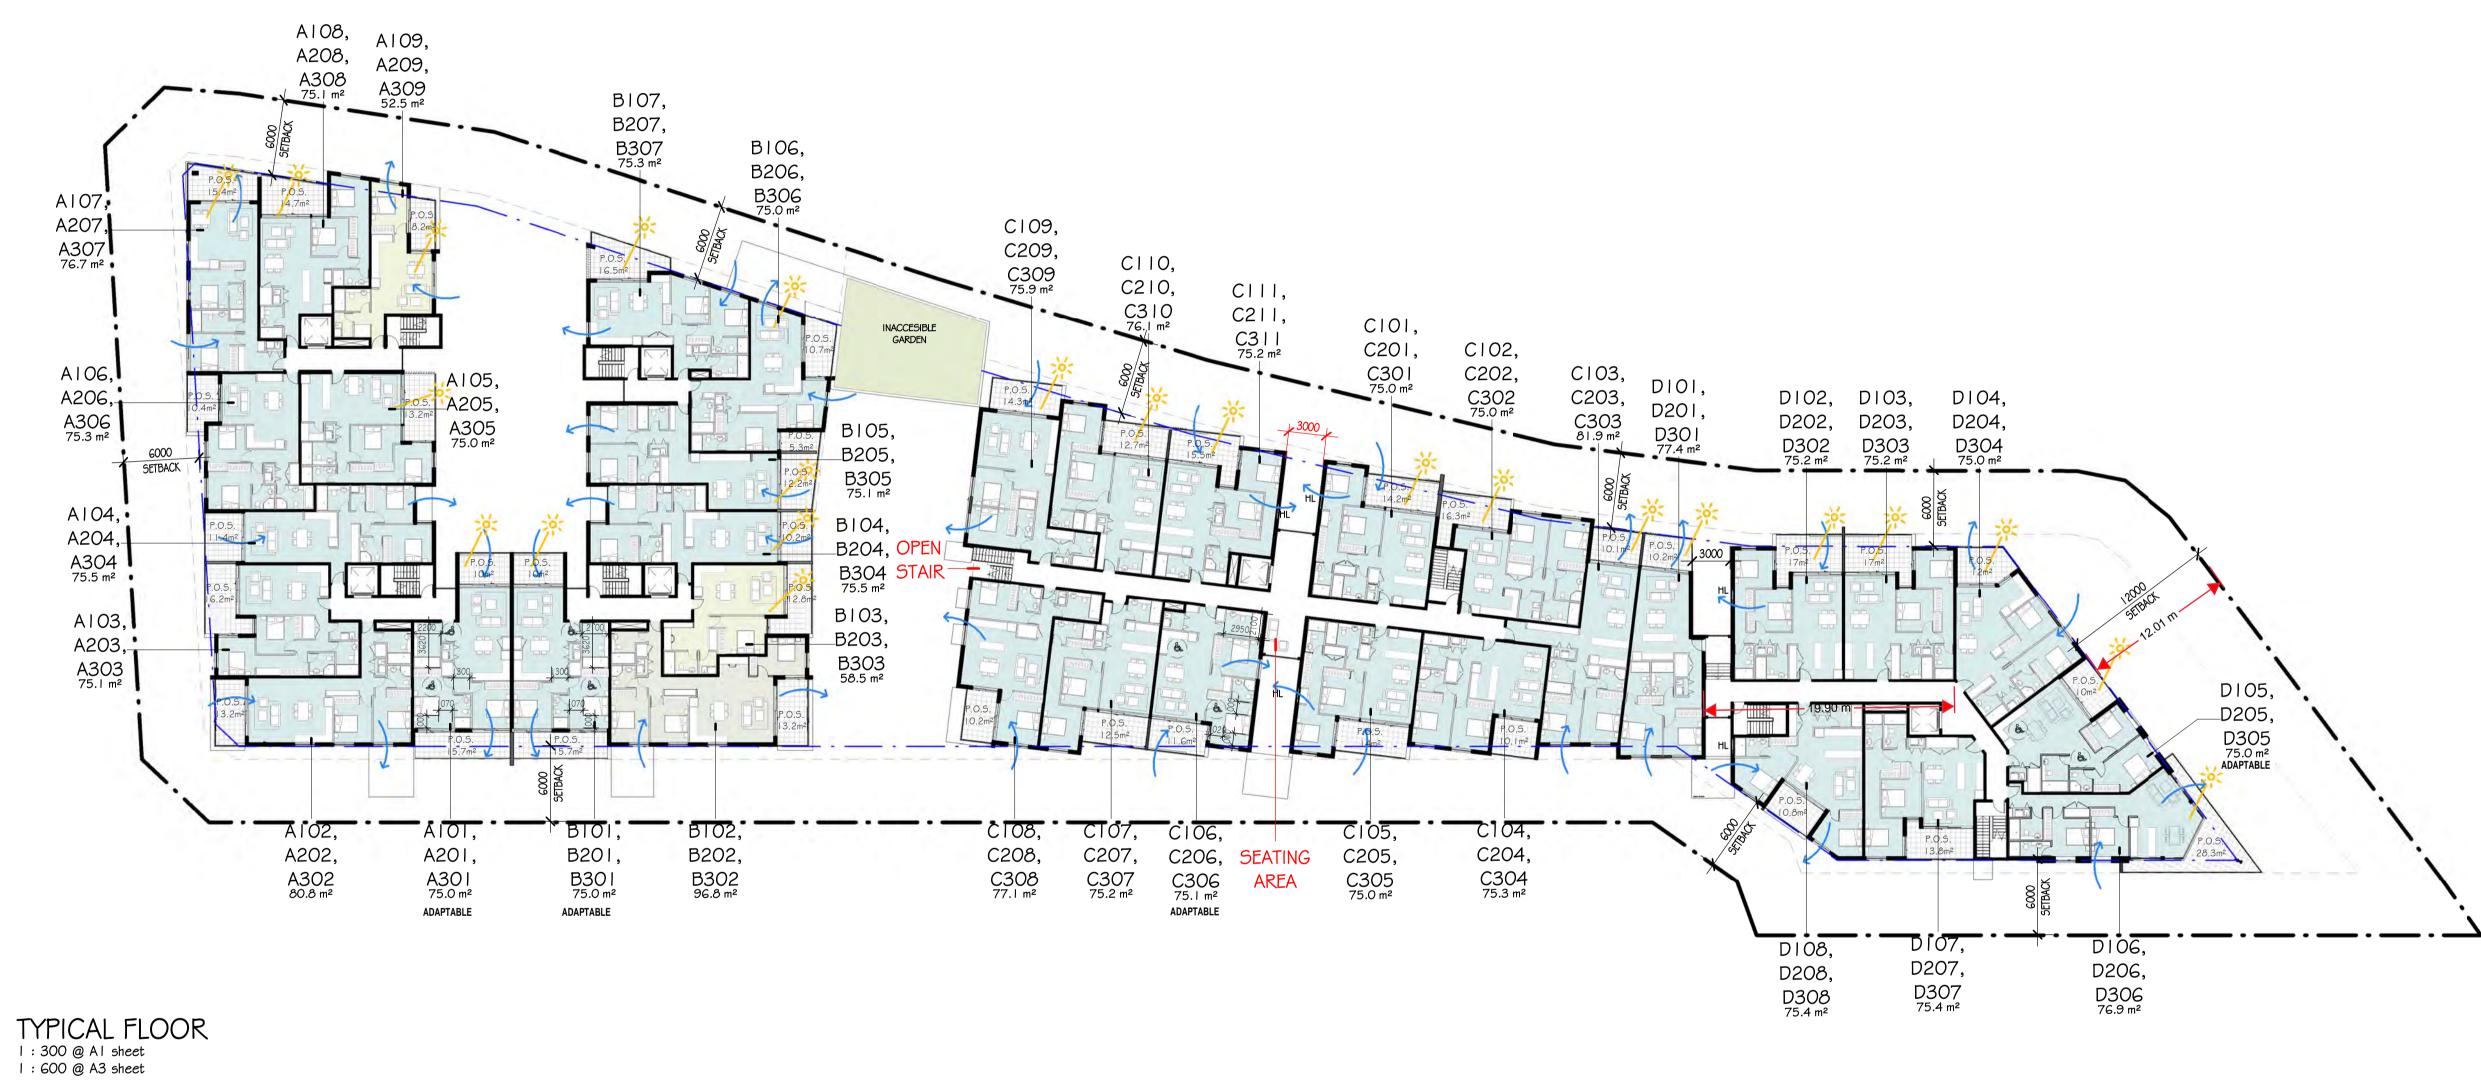

Zhinar Architects Pty Ltd Suite 1, Level 2 2 Rowe Street Eastwood. NSW 2122 +61 2 8893 8888 /p

+61 2 8893 8833 /

www.zhinar.com.au /w

28 495 869 790 / abn

PROJECT STATUS:
Development Application

PROPOSED RESIDENTIAL DEVELOPMENT 848 WINDSOR ROAD ROUSE HILL, NSW 2155

L.G.A: BLACKTOWN CITY COUNCIL

TYPICAL FLOOR

1:300 @ Al sheet scale 8390

ROOF FLOOR
1:300 @ A1 sheet
1:600 @ A3 sheet

CHANGES MADE FROM PREVIOUS REVISION:
-ROOF TOP TERRACE ADDED

COPYRIGHT & GENERAL NOTE:

Figured dimensions shall be taken in preference to scaling. Drawing to be read in conjunction with information on first page. Check all dimensions and levels on site before commencing work or ordering materials. All existing ground lines & trees location are approximate, therefore to be verified on-site by the builder. Any discrepancies to be verified back to Zhinar Architects DRESPONSE TO before proceeding. All workmanship and materials shall comply with all relevant codes, ordinances, Australian Standards and manufactures instructions. Unless noted "Issued for Construction" drawing not to be used for construction. All art / graphic representations are indicative only. Information on this drawing is the copyright of Zhinar Architects.