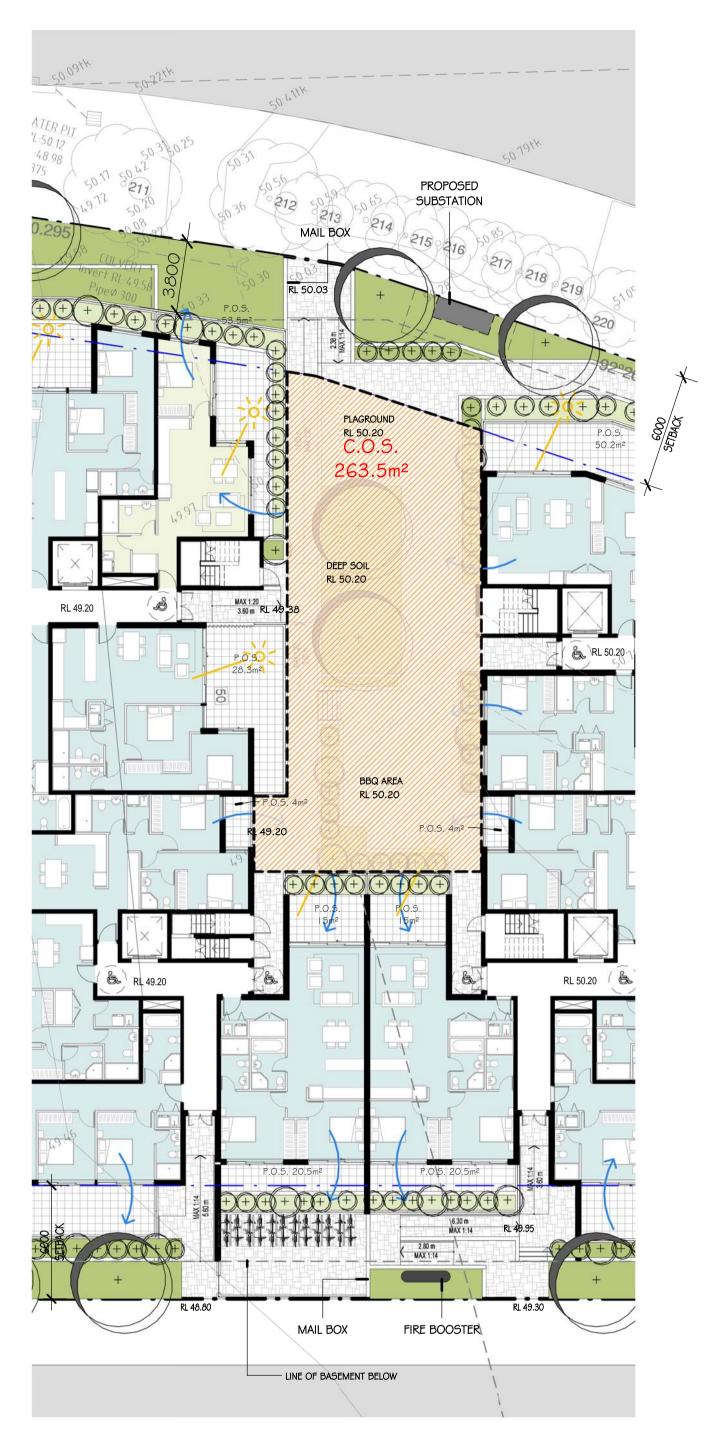

|                       |                                            | TOTAL - 140                                 |     |
|-----------------------|--------------------------------------------|---------------------------------------------|-----|
| 06. CAR SPACE         |                                            |                                             |     |
| - I BEDROOM / STUDIO  |                                            |                                             |     |
| - 2 BEDROOM           | 8 UNIT = 8<br>1 per UNIT<br>129 UNIT = 129 |                                             |     |
| - 3 BEDROOM           | 1.2 per UNIT<br>3 UNIT = 3.6               |                                             |     |
| - VISITOR             | 0.2 per UNIT $140 \times 0.2 = 28$         |                                             |     |
| - CAR WASH BAY        | 0                                          |                                             |     |
|                       | CAR SPACES REQUIRED = 169                  | CAR SPACE PROVIDED = 169                    | YES |
| 07. SOLAR ACCESS      | 70 %                                       | 70 % ( 98 OF 140 UNITS )                    | YES |
| 08. CROSS VENTILATION | 60 %                                       | 61.43 % (86 OF 140 UNITS)                   | YES |
| 09. ADAPTABLE UNIT    | 10% OF 140 UNITS = 14 UNIT                 | 14 UNIT                                     | YES |
| IO. DEEP SOIL ZONE    | 506.7489 m²<br>(7% OF SITE)                | 580 m²<br>(8.01 % OF SITE)                  | YES |
| II.LANDSCAPE          | 2,171.78 m²<br>(30 % OF SITE)              | 3,360 m²<br>(46.41 % OF SITE)               | YES |
| 12. COMMON OPEN SPACE | 1,809.82 m²<br>( 25 % OF SITE )            | 1,814 m²<br>( 25.06 % OF SITE )             | YES |
| 13. SITE COVERAGE     | 3,619.64 m²<br>( 50 % OF SITE )            | 3,301.5 m <sup>2</sup><br>(45.61 % OF SITE) | YES |