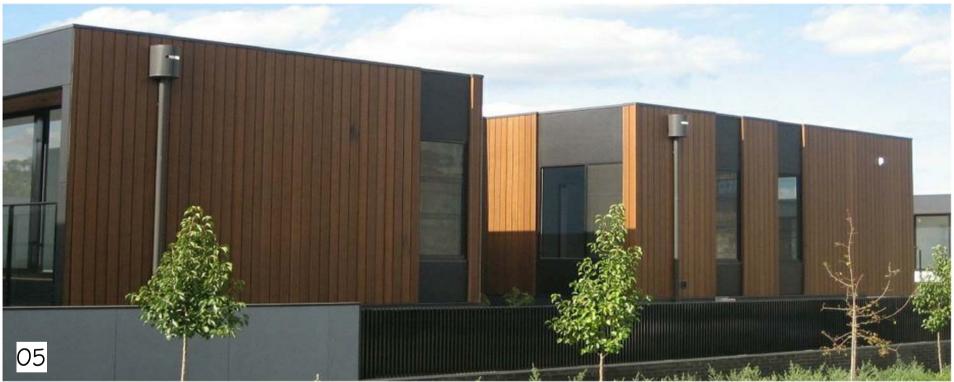

WALL - APPLIED TEXTURE PAINT FINISH PAINT - DULUX - TOTEM POLE PO8D8

FEATURE WALL 2 INNOWOOD COMPOSITE WOOD CLADDING - SPOTTED GUM

METAL ROOF COLORBOND - MONUMENT

FEATURE WALL I UBIQ - INEX WALLBOARD - CONCRETE COLOUR FINISH

ALUMINIUM VERTICAL SCREEN POWDER COATED - TIMBER LOOK/BROWN

PROPOSED RESIDENTIAL DEVELOPMENT 848 WINDSOR ROAD ROUSE HILL, NSW 2155

L.G.A: BLACKTOWN CITY COUNCIL

MATERIAL SCHEDULE

As indicated @ A1 sheet scale