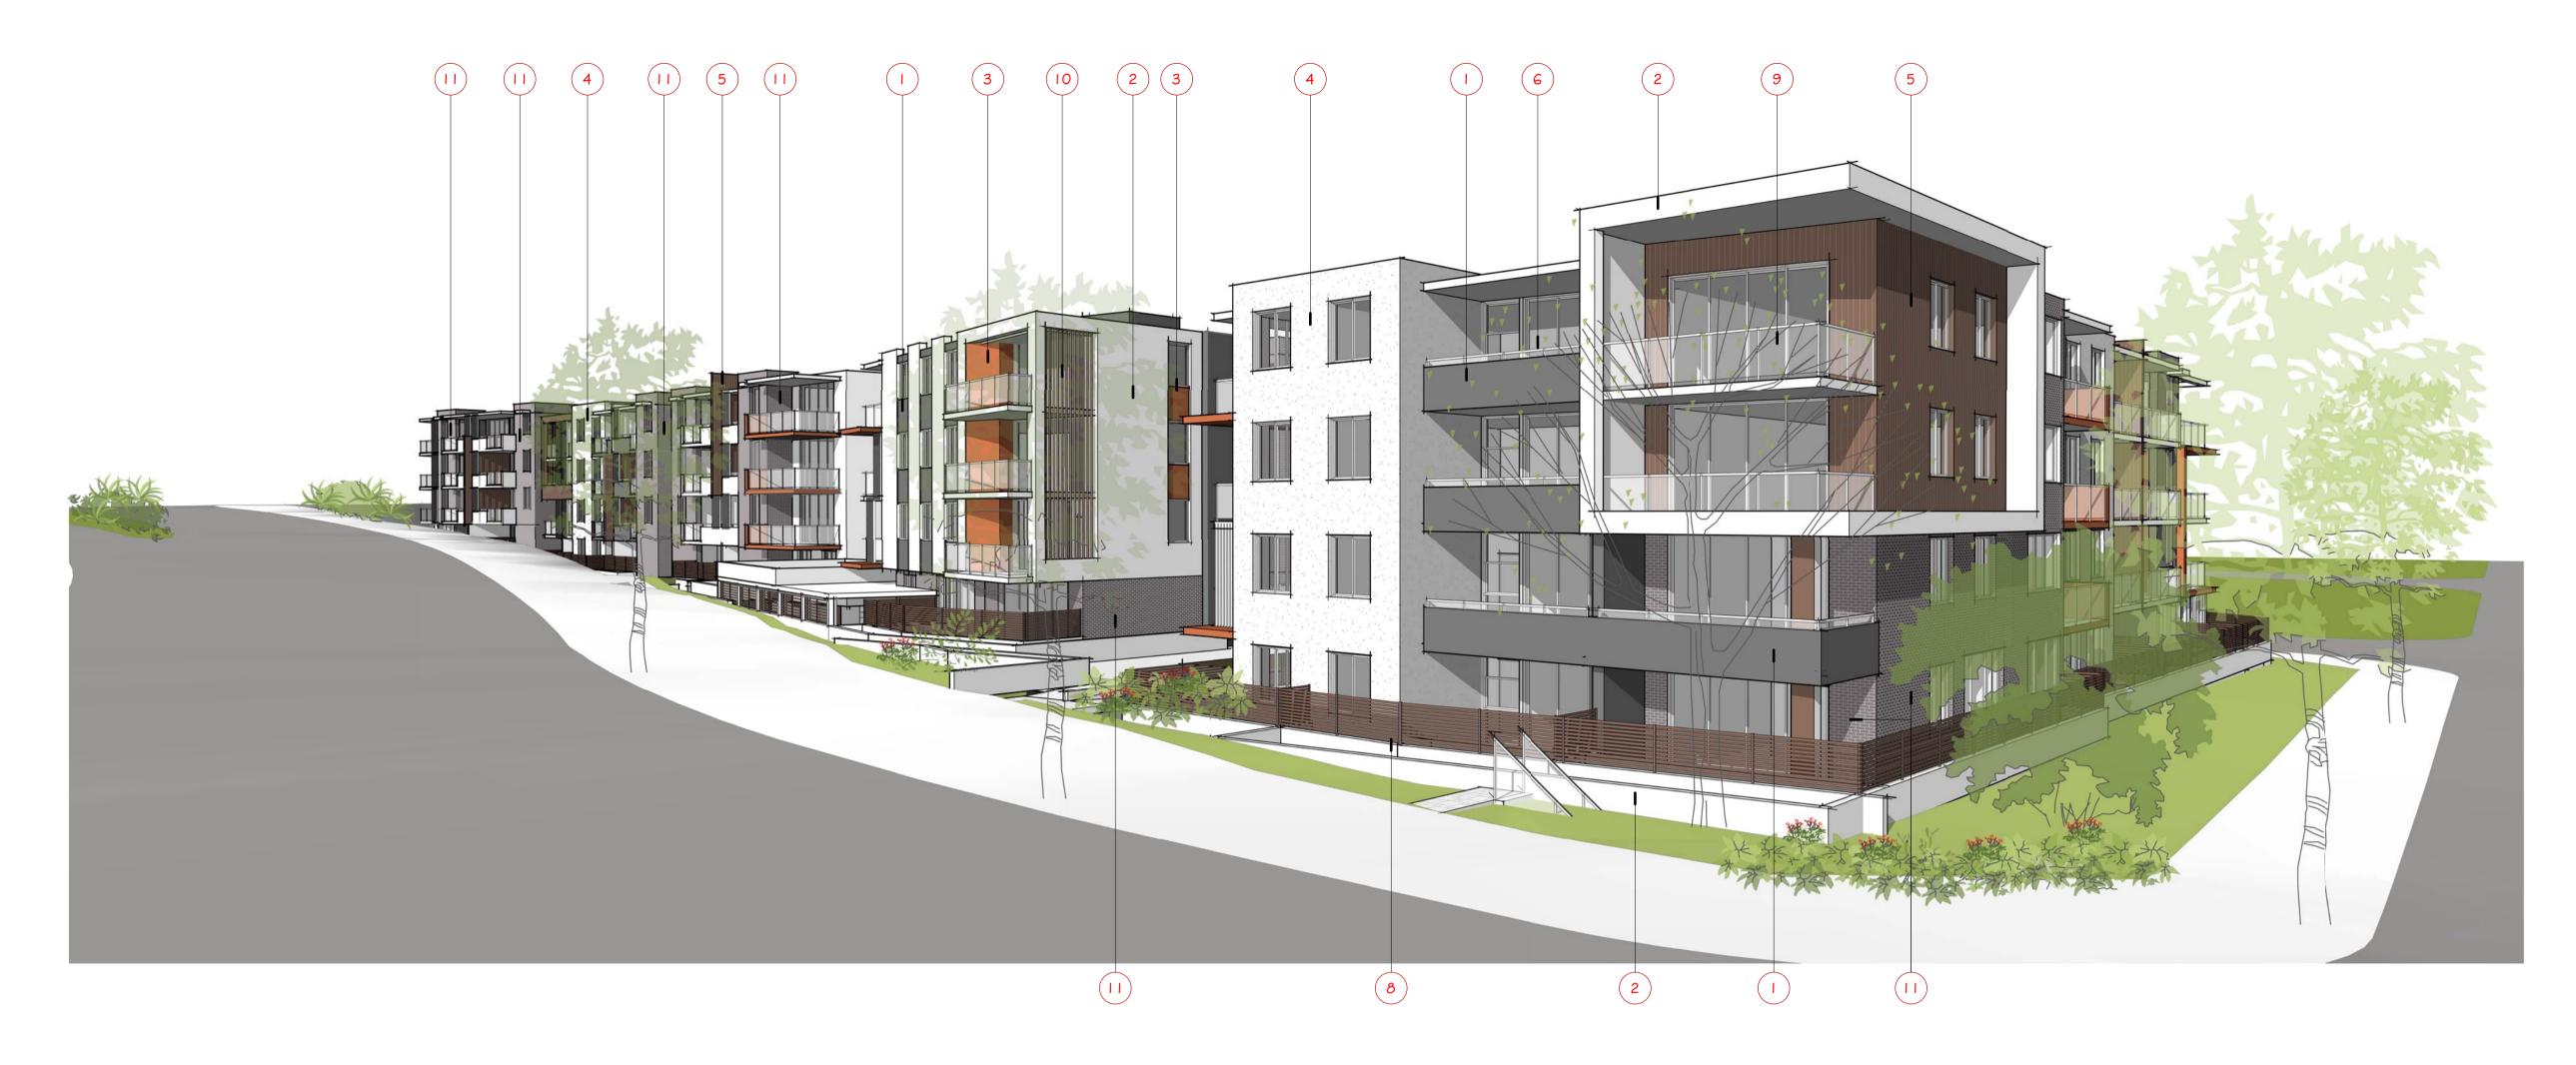

VIEW FROM CORNER WINDSOR RD & ROUSE RD

VIEW FROM ROUSE RD

WALL FACE BRICK (11) ADDED TO MATERIAL SELECTION.
PLEASE REFER TO DA301 FOR FULL MATERIAL SCHEDULE LIST

COPYRIGHT & GENERAL NOTE:

Figured dimensions shall be taken in preference to scaling. Drawing to be read in conjunction with information on first page. Check all dimensions and levels on site before commencing work or ordering materials. All existing ground lines & trees location are approximate, therefore to be verified on-site by the builder. Any discrepancies to be verified back to Zhinar Architects before proceeding. All workmanship and materials shall comply with all relevant codes, ordinances, Australian Standards and manufactures instructions. Unless noted "Issued for Construction" drawing not to be used for construction. All art / graphic representations are indicative only. Information on this drawing is the copyright of Zhinar Architects.