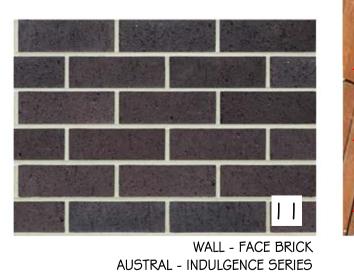

VIEW FROM CORNER WINDSOR RD & ROUSE RD

VIEW FROM ROUSE RD

WALL FACE BRICK (11) ADDED TO MATERIAL SELECTION.
PLEASE REFER TO DA301 FOR FULL MATERIAL SCHEDULE LIST

COPYRIGHT & GENERAL NOTE:

Figured dimensions shall be taken in preference to scaling. Drawing to be read in conjunction with information on first page. Check all dimensions and levels on site before commencing work or ordering materials. All existing ground lines & trees location are approximate, therefore to be verified on-site by the builder. Any discrepancies to be verified back to Zhinar Architects before proceeding. All workmanship and materials shall comply with all relevant codes, ordinances, Australian Standards and manufactures instructions. Unless noted "Issued for Construction" drawing not to be used for construction. All art / graphic representations are indicative only. Information on this drawing is the copyright of Zhinar Architects.

DA408 DRAWING No.

DETAIL VIEW

WALL FACE BRICK (11) ADDED TO MATERIAL SELECTION. PLEASE REFER TO DA301 FOR FULL MATERIAL SCHEDULE LIST

COPYRIGHT & GENERAL NOTE : Figured dimensions shall be taken in preference to scaling. Drawing to be read in conjunction with information on first page. Check all dimensions and levels on site before commencing work or ordering materials. All existing ground lines \$ trees location are approximate, therefore to be verified on-site by the builder. Any discrepancies to be verified back to Zhinar Architects before proceeding. All workmanship and materials shall comply with all relevant codes, ordinances, Australian Standards and manufactures instructions. Unless noted "Issued for Construction' drawing not to be used for construction. All art/graphic representations are indicative only. Information on this drawing is the copyright of Zhinar Architects. A ISSUED FOR E Copyring or using this drawing in whole or part without written permission infringes copyright. ISSUE AMENDMENT