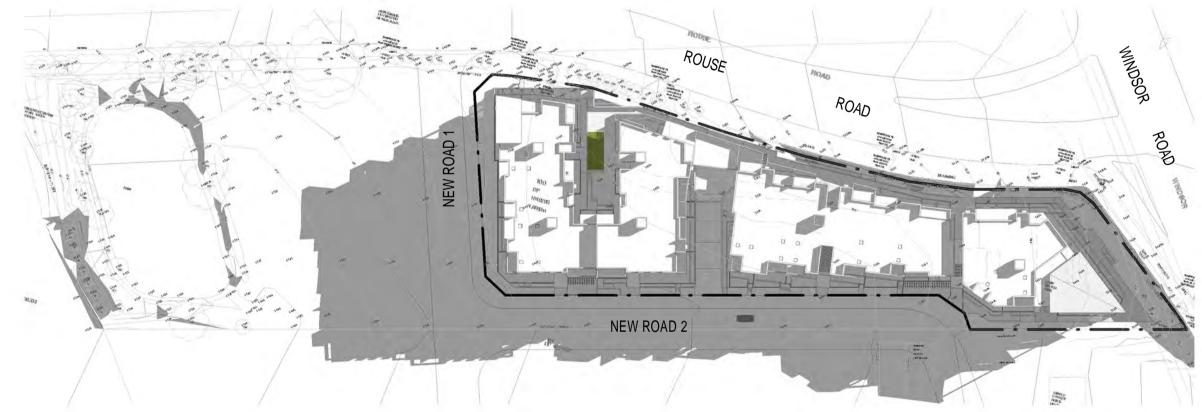

28 495 869 790 / abn

PROJECT STATUS: Development Application

PROJECT NAME
PROPOSED RESIDENTIAL
DEVELOPMENT
848 WINDSOR ROAD
ROUSE HILL, NSW 2155

L.G.A: BLACKTOWN CITY COUNCIL

SITE PLAN

As indicated @ A1 sheet SCALE DAOO2

### CORNER NEW ROAD | \$ NEW ROAD 2

COPYRIGHT & GENERAL NOTE: Figured dimensions shall be taken in preference to scaling. Drawing to be read in conjunction with information on first page. Check all dimensions and levels on site before commencing work or ordering materials. All existing ground lines \$ trees location are approximate, therefore to be verified on-site by the builder. Any discrepancies to be verified back to Zhinar Architects before proceeding. All workmanship and materials shall comply with all relevant codes, ordinances, Australian Standards and manufactures instructions. Unless noted Issued for Construction' drawing not to be used for construction. All art/graphic representations are indicative only. Information on this drawing is the copyright of Zhinar Architects. Copying or using this drawing in whole or part without written permission infringes copyright. ISSUE AMENDMENT